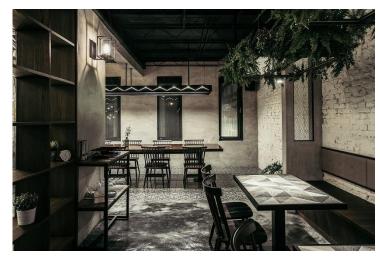

The original spaces of these two buildings are different. Internal space is opened up by taking down the partition wall on second and third floor. One building retains the top triangular steel frame from original structure and form open dining area with high ceiling. The light stand consists of extended steel frame from the roof. Large mirror are surrounded by green plants and reflect the meal from dining table. It is interesting for diners to see one meal in front of them on dining table and another meal on their top in the mirror. The floor near window side is covered with exotic tiles and cleverly separates the space.

The design idea of pendant light above the long table is from the roof appearance of Tainan street house and presents by simple geometry lines