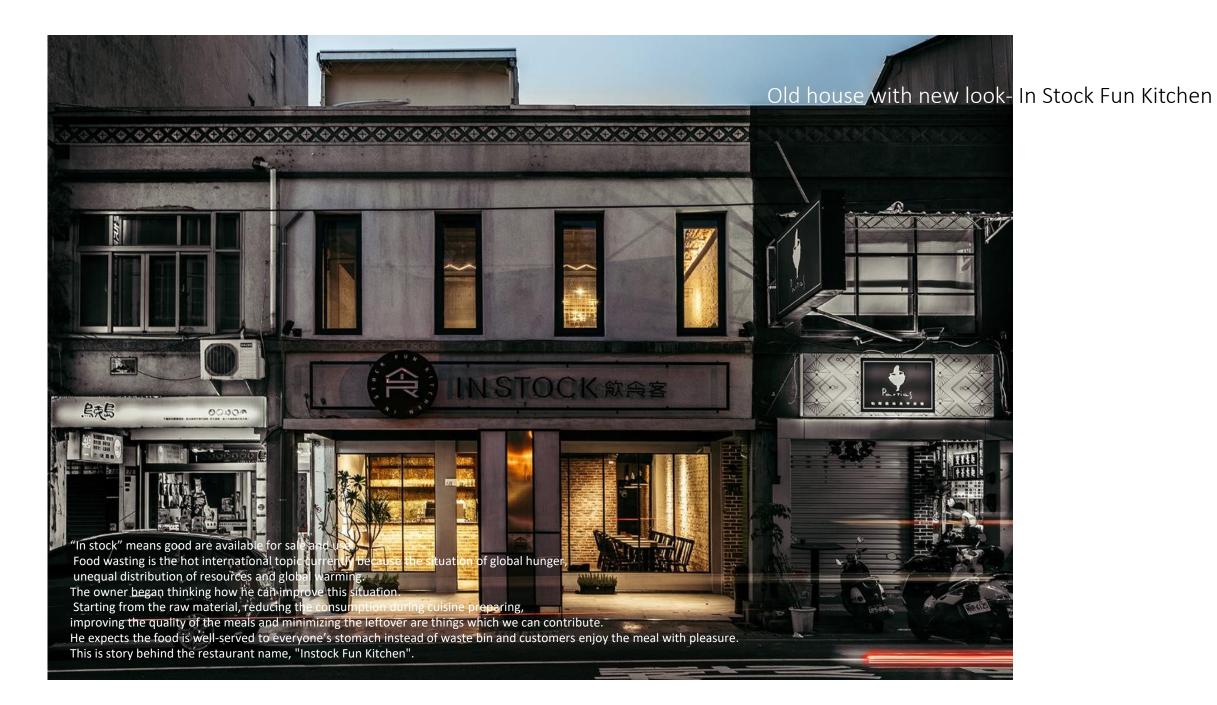

Known as 'Taiwan's Kyoto', Tainan is rich in heritage and charm. Fuqian Road was built in the Japanese colonial period when the concept of western urban planning was introduced in Tainan. After that time, Taiwan's economy took off and Fuqian Road became prosperous until now. Homecoming wanderer chose this place as the base, and expected to display local feature and serve with local food. "Line" is the main conceptual design from beginning. The restaurant occupies two of five joined two-story street houses. Well- preserved carving wall and close lightly pebble surface express the original feature. Vertical long windows increase extra retro-style. Tiles which are piled on the back wall of entrance presents beautiful pattern. The old house are installed the new soul. Dining area on the ground floor is decorated by wood grain tiles for distinguishing from working area. Semi open kitchen provides a clear view of cuisine preparing process to increase more safety and trust of customers. The crockery and cutlery are placed in the storage cabinet of dining area which is embedded in the wall and covered l