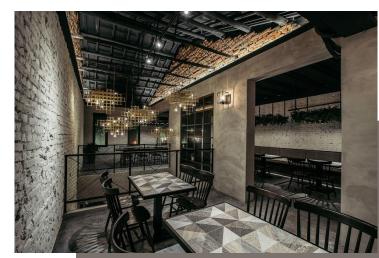

The crockery and cutlery are placed in the storage cabinet of dining area which is embedded in the wall and covered by black square tiles. Dining tables decorated with triangle geometry tiles are attractive and practical.

The original spaces of these two buildings are different. Internal space is opened up by taking down the partition wall on second and third floor. One building retains the top triangular steel frame from original structure and form open dining area with high ceiling. The light stand consists of extended steel frame from the roof. Large mirror are surrounded by green plants and reflect the meal from dining table. It is interesting for diners to see one meal in front of them on dining table and another meal on their top in the mirror. The floor near window side is covered with exotic tiles and cleverly separates the space.

The design idea of pendant light above the long table is from the roof appearance of Tainan street house and presents by simple geometry lines