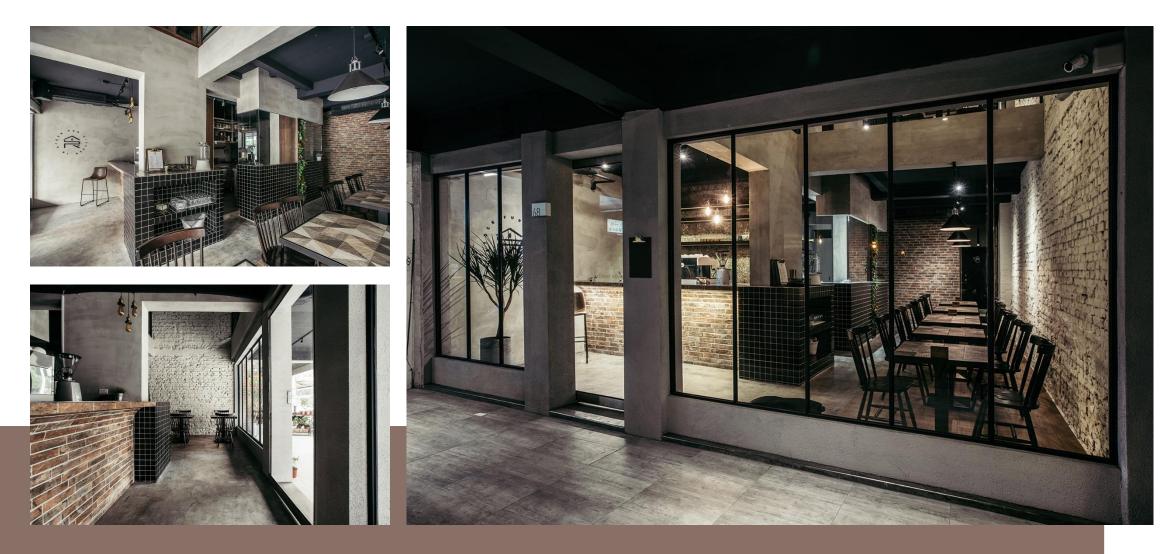

Known as 'Taiwan's Kyoto', Tainan is rich in heritage and charm. Fuqian Road was built in the Japanese colonial period when the concept of western urban planning was introduced in Tainan. After that time, Taiwan's economy took off and Fuqian Road became prosperous until now. Homecoming wanderer chose this place as the base, and expected to display local feature and serve with local food. "Line" is the main conceptual design from beginning. The restaurant occupies two of five joined two-story street houses. Well- preserved carving wall and close lightly pebble surface express the original feature. Vertical long windows increase extra retro-style. Tiles which are piled on the back wall of entrance presents beautiful pattern. The old house are installed the new soul. Dining area on the ground floor is decorated by wood grain tiles for distinguishing from working area. Semi open kitchen provides a clear view of cuisine preparing process to increase more safety and trust of customers. The crockery and cutlery are placed in the storage cabinet of dining area which is embedded in the wall and covered l