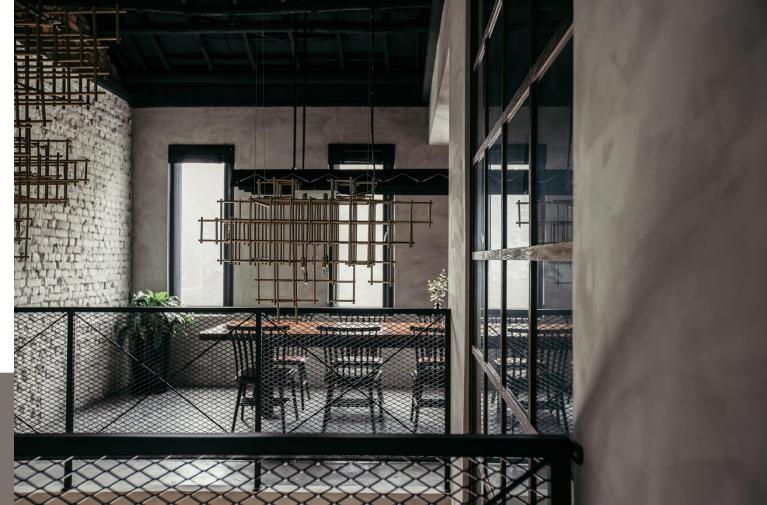

The original spaces of these two buildings are different. Internal space is opened up by taking down the partition wall on second and third floor. One building retains the top triangular steel frame from original structure and form open dining area with high ceiling. The light stand consists of extended steel frame from the roof. Large mirror are surrounded by green plants and reflect the meal from dining table. It is interesting for diners to see one meal in front of them on dining table and another meal on their top in the mirror. The floor near window side is covered with exotic tiles and cleverly separates the space.

The design idea of pendant light above the long table is from the roof appearance of Tainan street house and presents by simple geometry lines