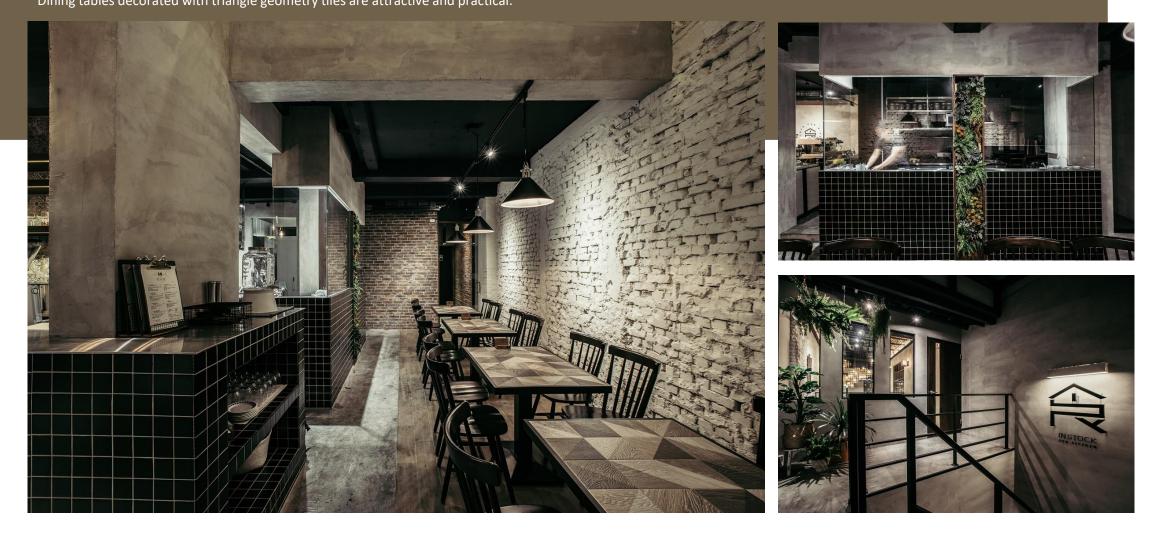

The crockery and cutlery are placed in the storage cabinet of dining area which is embedded in the wall and covered by black square tiles. Dining tables decorated with triangle geometry tiles are attractive and practical.