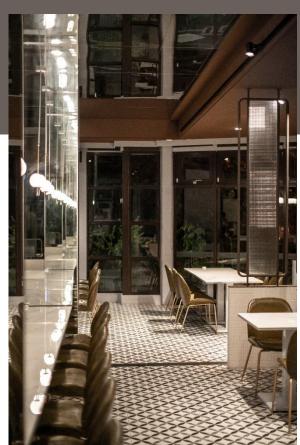

「日」字型動線規劃,流暢出、回餐動線,主要用餐區全面鋪設義大利霧面閃釉磨石花磚,白底深綠幾何圓形圖樣復古典雅,為空間溫馨定義。

The traffic flow of the restaurant is planned as a "B" shape to smooth the meal service circulation. The floor of the main dining area is fully covered with the Italian matte terrazzo glazed tiles. The tiles with dark green geometric circular patterns on the white background not only show vintage and elegant also bring the cozy atmosphere for this space.

無拼接銀狐白薄板石英石打造複合媒 材時尚餐桌,壁面鏡隱藏柱體,延伸 而上,天花板鏡面塑鋁板反射映照, 視覺挑高增加空間層次。 The tabletops of stylish dining tables are made of silver-white seamless quartz stone sheets. The mirror walls hide pillars to extend the visual space. The mirrored plastic aluminum plates of ceiling reflect the image to enlarge the visual height and increase the spatial level.

飲料吧台區典雅歐式拱門增添浪漫氣息

The classic European style arches in the beverage bar area raise the romantic atmosphere.

照明計畫以訂製款金銅色魚鉤形式吊燈,呼應 弧線主題續交錯風格 鏡面反射創造空間感

The custom-made golden-brass color fishhook shaped pendant lamps respond to the "arc" theme.