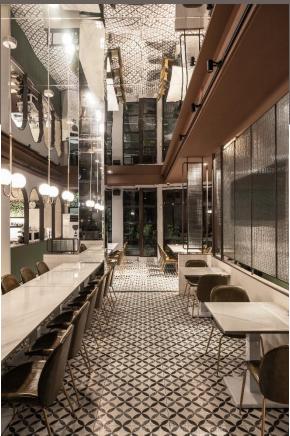

案場位置:台灣台南市北區海安 路三段979號 室內坪數:49.5坪

Project Location: No. 979, Sec. 3,
Hai'an Rd., North Dist., Tainan City
704, Taiwan (R.O.C.)
Interior Area: 160.38m<sup>2</sup>

一字形接待收銀櫃臺極具張力,創造 視覺放大效果,主牆面採用綠色藝術 板混搭咖啡色鐵件,弧與弧巧妙結合 ,修飾銳利邊角,溫和圓潤;四周隔 屏運用方格玻璃,光線穿透折射產生 水晶閃爍效果,透光不透視增加隱蔽 感,確保收銀安全 A lateral long reception counter stands in the entrance and its unique appearance creates a visual magnification effect. The main wall is decorated with the green decorative panel and brown iron pieces. Arcs of the wall are ingeniously combined to round the sharp corners and make the wall look gentler and warmer. Grid glasses are installed around as partitions, and the refraction of incident light produces crystal glittering effect. The light-transmitted but non-transparent glasses enhance privacy and ensure the safety of the counter.

「日」字型動線規劃,流暢出、回餐動線,主要用餐區全面鋪設義大利霧面閃釉磨石花磚,白底深綠幾何圓形圖樣復古典雅,為空間溫馨定義。

The traffic flow of the restaurant is planned as a "B" shape to smooth the meal service circulation. The floor of the main dining area is fully covered with the Italian matte terrazzo glazed tiles. The tiles with dark green geometric circular patterns on the white background not only show vintage and elegant also bring the cozy atmosphere for this space.

無拼接銀狐白薄板石英石打造複合媒 材時尚餐桌,壁面鏡隱藏柱體,延伸 而上,天花板鏡面塑鋁板反射映照, 視覺挑高增加空間層次。 The tabletops of stylish dining tables are made of silver-white seamless quartz stone sheets. The mirror walls hide pillars to extend the visual space. The mirrored plastic aluminum plates of ceiling reflect the image to enlarge the visual height and increase the spatial level.