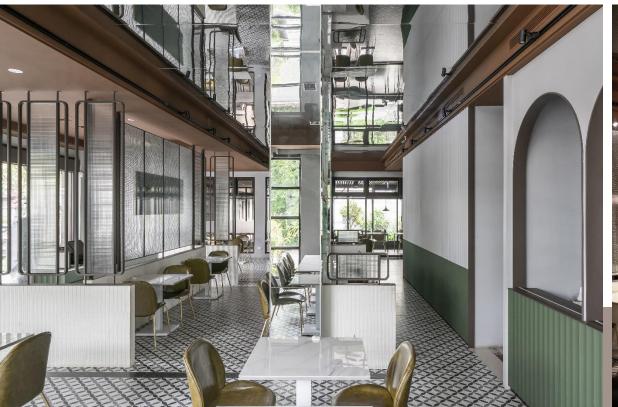

「日」字型動線規劃,流暢出、回餐動線,主要用餐區全面鋪設義大利霧面閃釉磨石花磚,白底深綠幾何圓形圖樣復古典雅,為空間溫馨定義。

The traffic flow of the restaurant is planned as a "B" shape to smooth the meal service circulation. The floor of the main dining area is fully covered with the Italian matte terrazzo glazed tiles. The tiles with dark green geometric circular patterns on the white background not only show vintage and elegant also bring the cozy atmosphere for this space.

無拼接銀狐白薄板石英石打造複合媒 材時尚餐桌,壁面鏡隱藏柱體,延伸 而上,天花板鏡面塑鋁板反射映照, 視覺挑高增加空間層次。 The tabletops of stylish dining tables are made of silver-white seamless quartz stone sheets. The mirror walls hide pillars to extend the visual space. The mirrored plastic aluminum plates of ceiling reflect the image to enlarge the visual height and increase the spatial level.