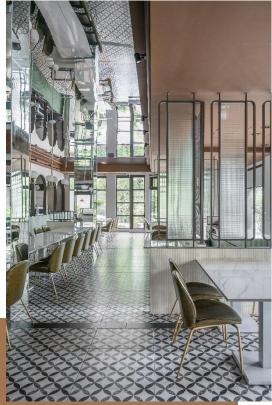

「日」字型動線規劃,流暢出、回餐動線,主要用餐區全面鋪設義大利霧面閃釉磨石花磚,白底深綠幾何圓形圖樣復古典雅,為空間溫馨定義。

The traffic flow of the restaurant is planned as a "B" shape to smooth the meal service circulation. The floor of the main dining area is fully covered with the Italian matte terrazzo glazed tiles. The tiles with dark green geometric circular patterns on the white background not only show vintage and elegant also bring the cozy atmosphere for this space.

無拼接銀狐白薄板石英石打造複合媒 材時尚餐桌,壁面鏡隱藏柱體,延伸 而上,天花板鏡面塑鋁板反射映照, 視覺挑高增加空間層次。 The tabletops of stylish dining tables are made of silver-white seamless quartz stone sheets. The mirror walls hide pillars to extend the visual space. The mirrored plastic aluminum plates of ceiling reflect the image to enlarge the visual height and increase the spatial level.