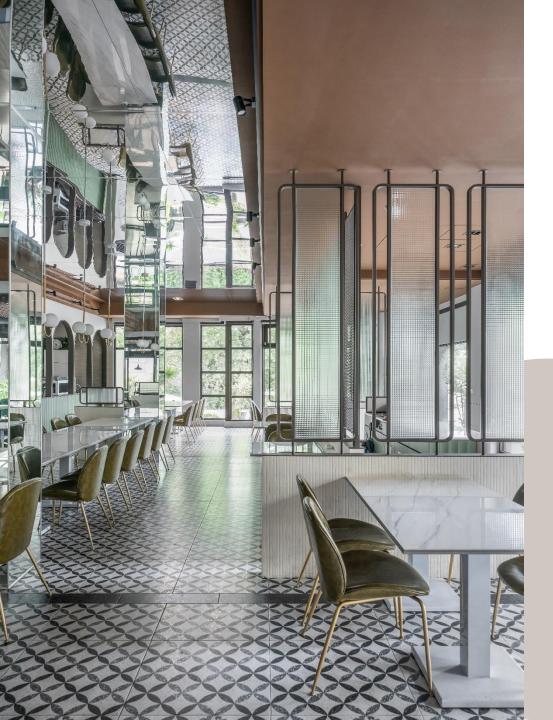

「日」字型動線規劃,流暢出、回餐動線,主要用餐區全面鋪設義大利霧面閃釉磨石花磚,白底深綠幾何圓形圖樣復古典雅,為空間溫馨定義。

The traffic flow of the restaurant is planned as a "B" shape to smooth the meal service circulation. The floor of the main dining area is fully covered with the Italian matte terrazzo glazed tiles. The tiles with dark green geometric circular patterns on the white background not only show vintage and elegant also bring the cozy atmosphere for this space.

無拼接銀狐白薄板石英石打造複合媒 材時尚餐桌,壁面鏡隱藏柱體,延伸 而上,天花板鏡面塑鋁板反射映照, 視覺挑高增加空間層次。 The tabletops of stylish dining tables are made of silver-white seamless quartz stone sheets. The mirror walls hide pillars to extend the visual space. The mirrored plastic aluminum plates of ceiling reflect the image to enlarge the visual height and increase the spatial level.

飲料吧台區典雅歐式拱門增添浪漫氣息

The classic European style arches in the beverage bar area raise the romantic atmosphere.

照明計畫以訂製款金銅色魚鉤形式吊燈,呼應 弧線主題續交錯風格 鏡面反射創造空間感

The custom-made golden-brass color fishhook shaped pendant lamps respond to the "arc" theme.