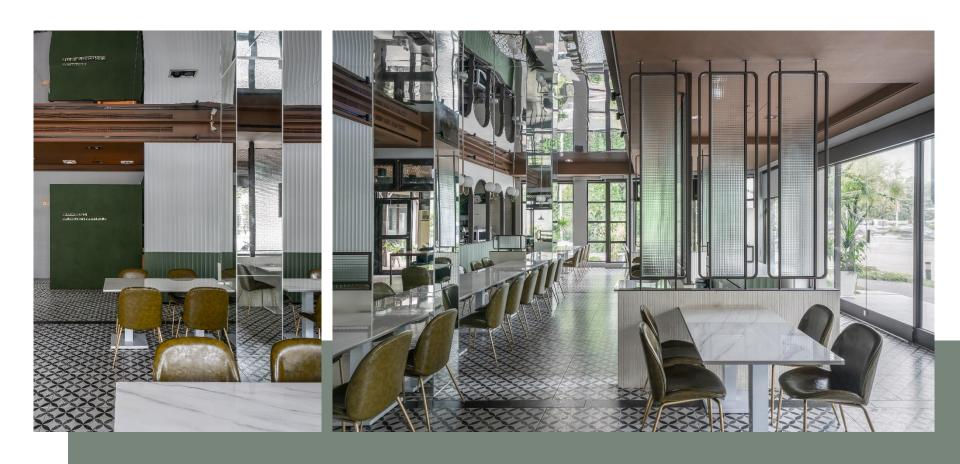

案場位置:台灣台南市北區海安 路三段979號 室內坪數:49.5坪

Project Location: No. 979, Sec. 3,
Hai'an Rd., North Dist., Tainan City
704, Taiwan (R.O.C.)
Interior Area: 160.38m<sup>2</sup>

一字形接待收銀櫃臺極具張力,創造 視覺放大效果,主牆面採用綠色藝術 板混搭咖啡色鐵件,弧與弧巧妙結合 ,修飾銳利邊角,溫和圓潤;四周隔 屏運用方格玻璃,光線穿透折射產生 水晶閃爍效果,透光不透視增加隱蔽 感,確保收銀安全 A lateral long reception counter stands in the entrance and its unique appearance creates a visual magnification effect. The main wall is decorated with the green decorative panel and brown iron pieces. Arcs of the wall are ingeniously combined to round the sharp corners and make the wall look gentler and warmer. Grid glasses are installed around as partitions, and the refraction of incident light produces crystal glittering effect. The light-transmitted but non-transparent glasses enhance privacy and ensure the safety of the counter.

「日」字型動線規劃,流暢出、回餐動線,主要用餐區全面鋪設義大利霧面閃釉磨石花磚,白底深綠幾何圓形圖樣復古典雅,為空間溫馨定義。

The traffic flow of the restaurant is planned as a "B" shape to smooth the meal service circulation. The floor of the main dining area is fully covered with the Italian matte terrazzo glazed tiles. The tiles with dark green geometric circular patterns on the white background not only show vintage and elegant also bring the cozy atmosphere for this space.

無拼接銀狐白薄板石英石打造複合媒 材時尚餐桌,壁面鏡隱藏柱體,延伸 而上,天花板鏡面塑鋁板反射映照, 視覺挑高增加空間層次。 The tabletops of stylish dining tables are made of silver-white seamless quartz stone sheets. The mirror walls hide pillars to extend the visual space. The mirrored plastic aluminum plates of ceiling reflect the image to enlarge the visual height and increase the spatial level.