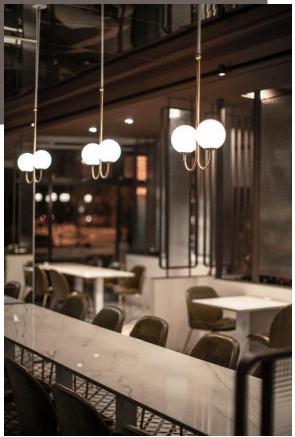

無拼接銀狐白薄板石英石打造複合媒 材時尚餐桌,壁面鏡隱藏柱體,延伸 而上,天花板鏡面塑鋁板反射映照, 視覺挑高增加空間層次。 The tabletops of stylish dining tables are made of silver-white seamless quartz stone sheets. The mirror walls hide pillars to extend the visual space. The mirrored plastic aluminum plates of ceiling reflect the image to enlarge the visual height and increase the spatial level.

飲料吧台區典雅歐式拱門增添浪漫氣息

The classic European style arches in the beverage bar area raise the romantic atmosphere.

照明計畫以訂製款金銅色魚鉤形式吊燈,呼應 弧線主題續交錯風格 鏡面反射創造空間感

The custom-made golden-brass color fishhook shaped pendant lamps respond to the "arc" theme.