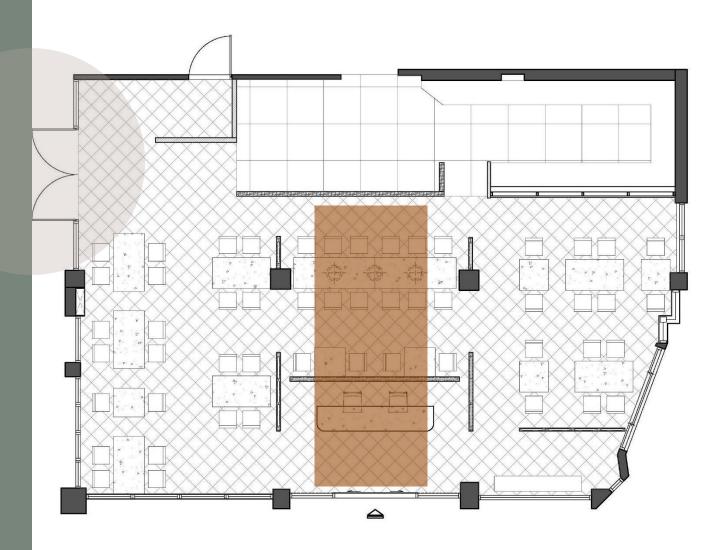

案場位置:台灣台南市北區海安 路三段979號 室內坪數:49.5坪

Project Location: No. 979, Sec. 3,
Hai'an Rd., North Dist., Tainan City
704, Taiwan (R.O.C.)
Interior Area: 160.38m<sup>2</sup>

一字形接待收銀櫃臺極具張力,創造 視覺放大效果,主牆面採用綠色藝術 板混搭咖啡色鐵件,弧與弧巧妙結合 ,修飾銳利邊角,溫和圓潤;四周隔 屏運用方格玻璃,光線穿透折射產生 水晶閃爍效果,透光不透視增加隱蔽 感,確保收銀安全 A lateral long reception counter stands in the entrance and its unique appearance creates a visual magnification effect. The main wall is decorated with the green decorative panel and brown iron pieces. Arcs of the wall are ingeniously combined to round the sharp corners and make the wall look gentler and warmer. Grid glasses are installed around as partitions, and the refraction of incident light produces crystal glittering effect. The light-transmitted but non-transparent glasses enhance privacy and ensure the safety of the counter.

「日」字型動線規劃,流暢出、回餐動線,主要用餐區全面鋪設義大利霧面閃釉磨石花磚,白底深綠幾何圓形圖樣復古典雅,為空間溫馨定義。

The traffic flow of the restaurant is planned as a "B" shape to smooth the meal service circulation. The floor of the main dining area is fully covered with the Italian matte terrazzo glazed tiles. The tiles with dark green geometric circular patterns on the white background not only show vintage and elegant also bring the cozy atmosphere for this space.