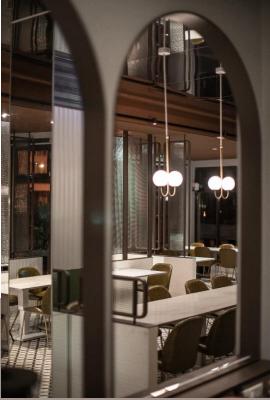

無拼接銀狐白薄板石英石打造複合媒 材時尚餐桌,壁面鏡隱藏柱體,延伸 而上,天花板鏡面塑鋁板反射映照, 視覺挑高增加空間層次。 The tabletops of stylish dining tables are made of silver-white seamless quartz stone sheets. The mirror walls hide pillars to extend the visual space. The mirrored plastic aluminum plates of ceiling reflect the image to enlarge the visual height and increase the spatial level.

飲料吧台區典雅歐式拱門增添浪漫氣息

The classic European style arches in the beverage bar area raise the romantic atmosphere.

照明計畫以訂製款金銅色魚鉤形式吊燈,呼應 弧線主題續交錯風格 鏡面反射創造空間感

The custom-made golden-brass color fishhook shaped pendant lamps respond to the "arc" theme.