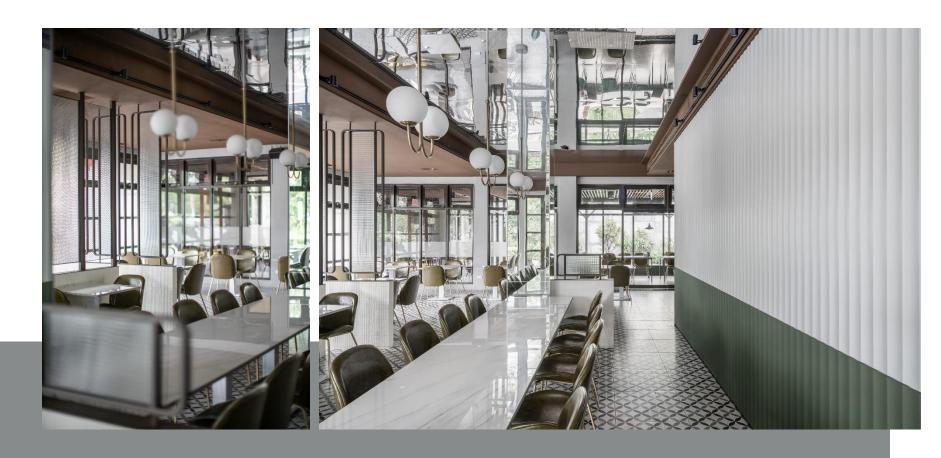

「日」字型動線規劃,流暢出、回餐動線,主要用餐區全面鋪設義大利霧面閃釉磨石花磚,白底深綠幾何圓形圖樣復古典雅,為空間溫馨定義。

The traffic flow of the restaurant is planned as a "B" shape to smooth the meal service circulation. The floor of the main dining area is fully covered with the Italian matte terrazzo glazed tiles. The tiles with dark green geometric circular patterns on the white background not only show vintage and elegant also bring the cozy atmosphere for this space.

無拼接銀狐白薄板石英石打造複合媒 材時尚餐桌,壁面鏡隱藏柱體,延伸 而上,天花板鏡面塑鋁板反射映照, 視覺挑高增加空間層次。 The tabletops of stylish dining tables are made of silver-white seamless quartz stone sheets. The mirror walls hide pillars to extend the visual space. The mirrored plastic aluminum plates of ceiling reflect the image to enlarge the visual height and increase the spatial level.

飲料吧台區典雅歐式拱門增添浪漫氣息

The classic European style arches in the beverage bar area raise the romantic atmosphere.

照明計畫以訂製款金銅色魚鉤形式吊燈,呼應 弧線主題續交錯風格 鏡面反射創造空間感

The custom-made golden-brass color fishhook shaped pendant lamps respond to the "arc" theme.