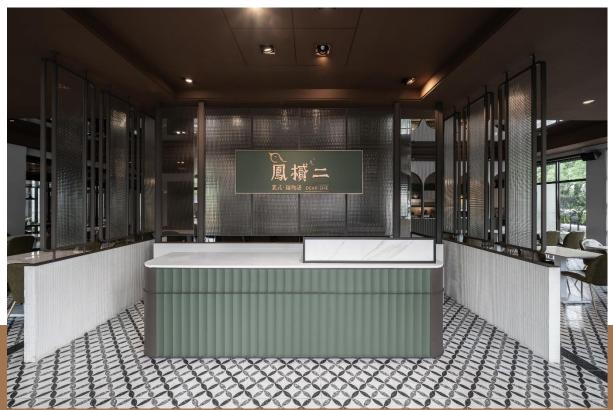

案場位置:台灣台南市北區海安 路三段979號 室內坪數:49.5坪

Project Location: No. 979, Sec. 3,
Hai'an Rd., North Dist., Tainan City
704, Taiwan (R.O.C.)
Interior Area: 160.38m<sup>2</sup>

一字形接待收銀櫃臺極具張力,創造 視覺放大效果,主牆面採用綠色藝術 板混搭咖啡色鐵件,弧與弧巧妙結合 ,修飾銳利邊角,溫和圓潤;四周隔 屏運用方格玻璃,光線穿透折射產生 水晶閃爍效果,透光不透視增加隱蔽 感,確保收銀安全 A lateral long reception counter stands in the entrance and its unique appearance creates a visual magnification effect. The main wall is decorated with the green decorative panel and brown iron pieces. Arcs of the wall are ingeniously combined to round the sharp corners and make the wall look gentler and warmer. Grid glasses are installed around as partitions, and the refraction of incident light produces crystal glittering effect. The light-transmitted but non-transparent glasses enhance privacy and ensure the safety of the counter.