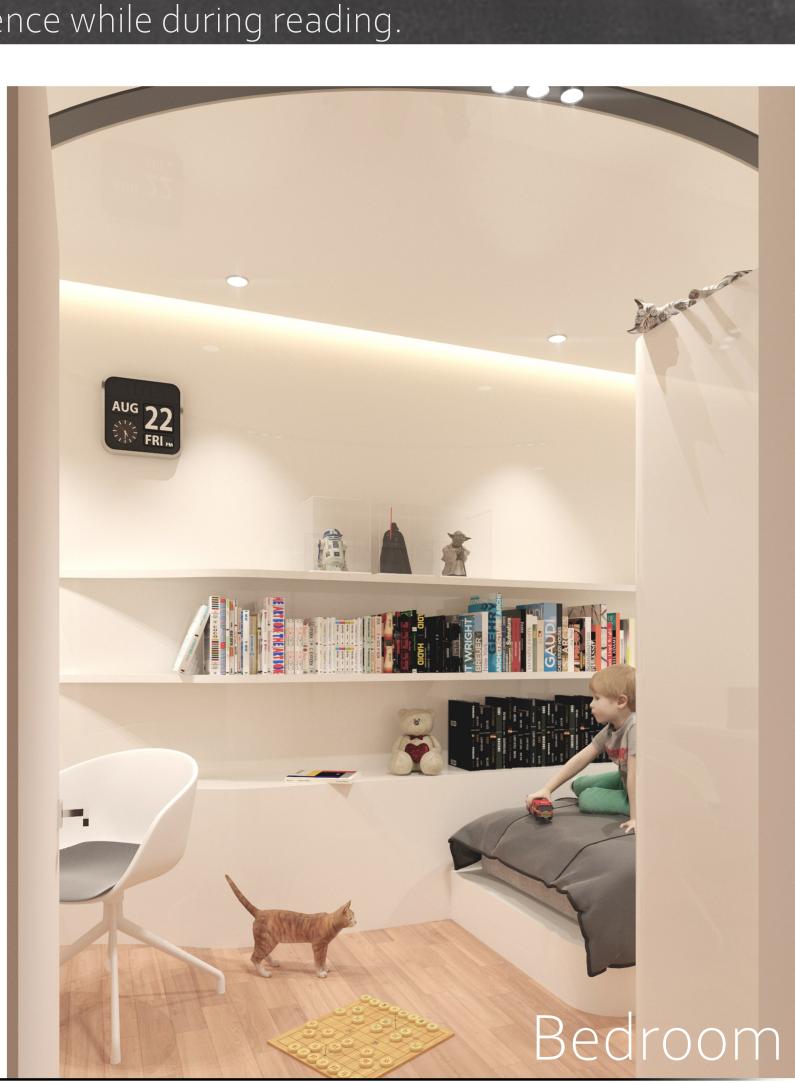

The curve ceiling design is based on one of the most representative craft in Miaoli the traditional rush weaving.

The interior space in second floor are substantially rounded off in order to construct a safe and comfortable residence which is suitable for all age groups.