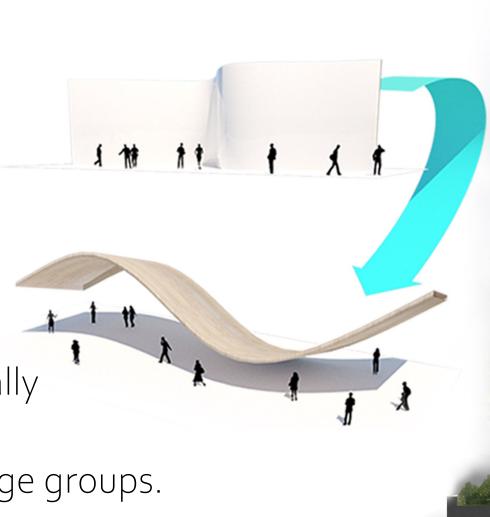

The curve ceiling design is based on one of the most representative craft in Miaoli the traditional rush weaving.

The interior space in second floor are substantially rounded off in order to construct a safe and comfortable residence which is suitable for all age groups.