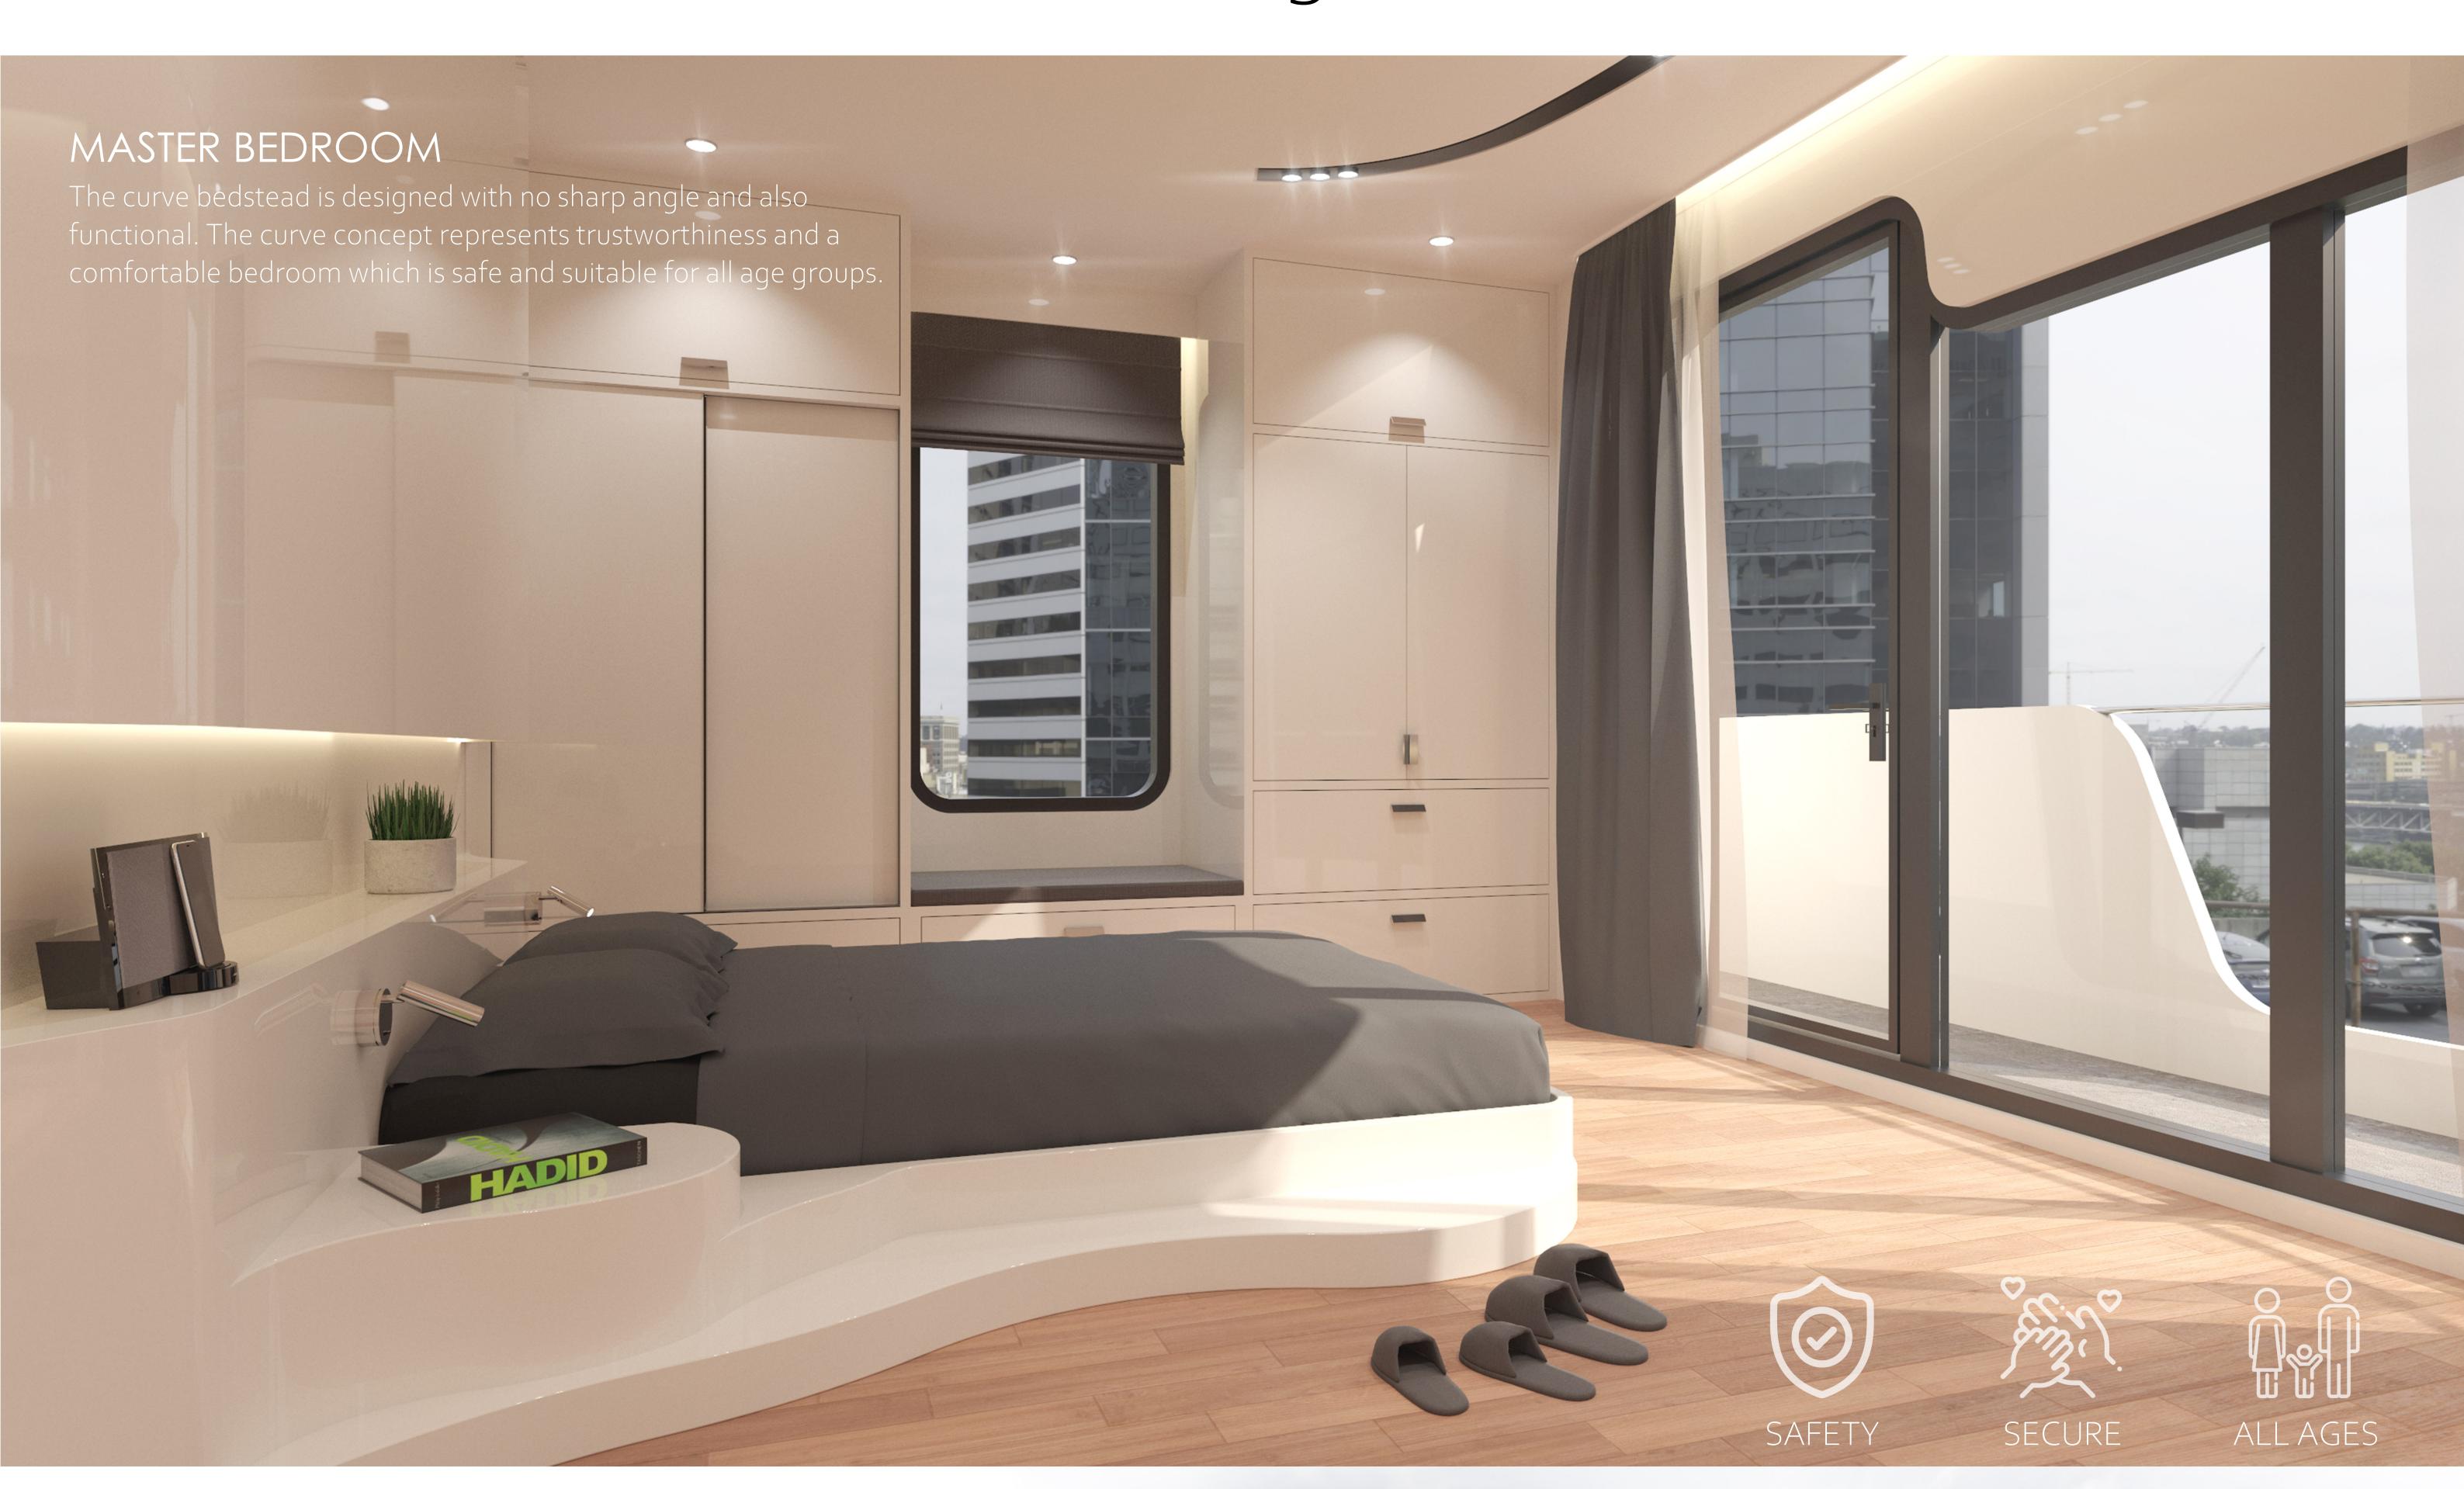

The curve ceiling design is based on one of the most representative craft in Miaoli the traditional rush weaving.

The interior space in second floor are substantially rounded off in order to construct a safe and comfortable residence which is suitable for all age groups.