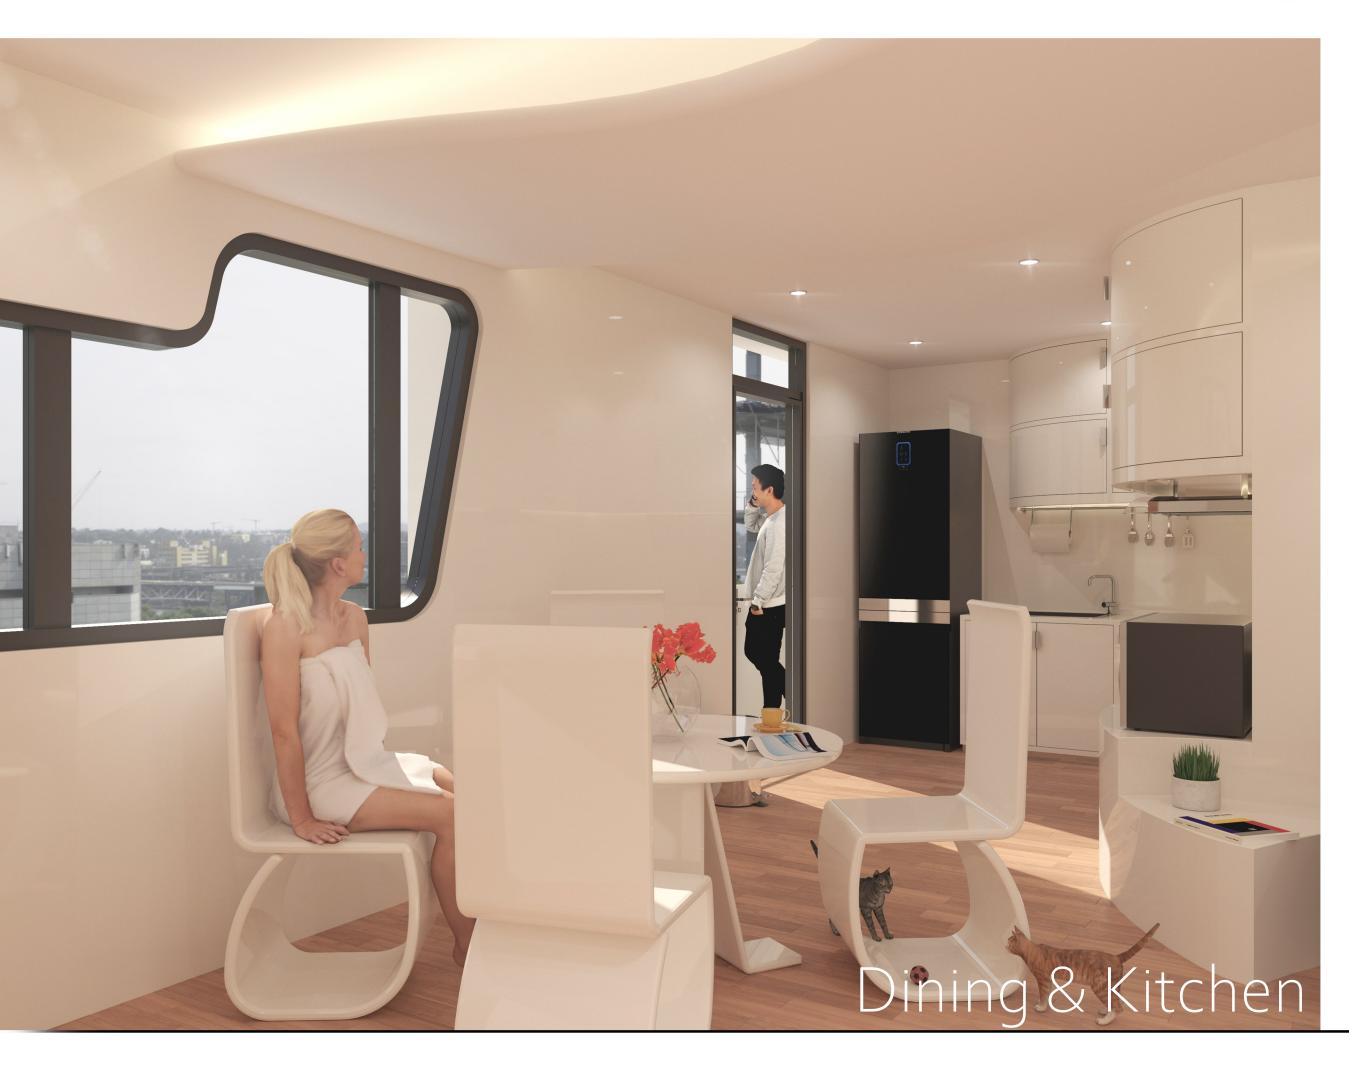

## Taiwan Good Design Award 2020



Inspired by the traditional rush-weaving techniques practiced in Miaoli County's Yuan-Li Township, The None Residences project has made the weaving aesthetic an integral part of its concept.

The curve ceiling design is based on one of the most representative craft in Miaoli the traditional rush weaving.

The interior space in second floor are substantially rounded off in order to construct a safe and comfortable residence which is suitable for all age groups.

SECTION PLAN B













| 作品名稱  | 全零宅 The None Residences |
|-------|-------------------------|
| 創作時間  | 2019年10月~2020年1月        |
| 設計者姓名 | 梁允睿                     |
| 職稱    | 室内設計系 大三 學生             |
|       | 亞洲大學                    |