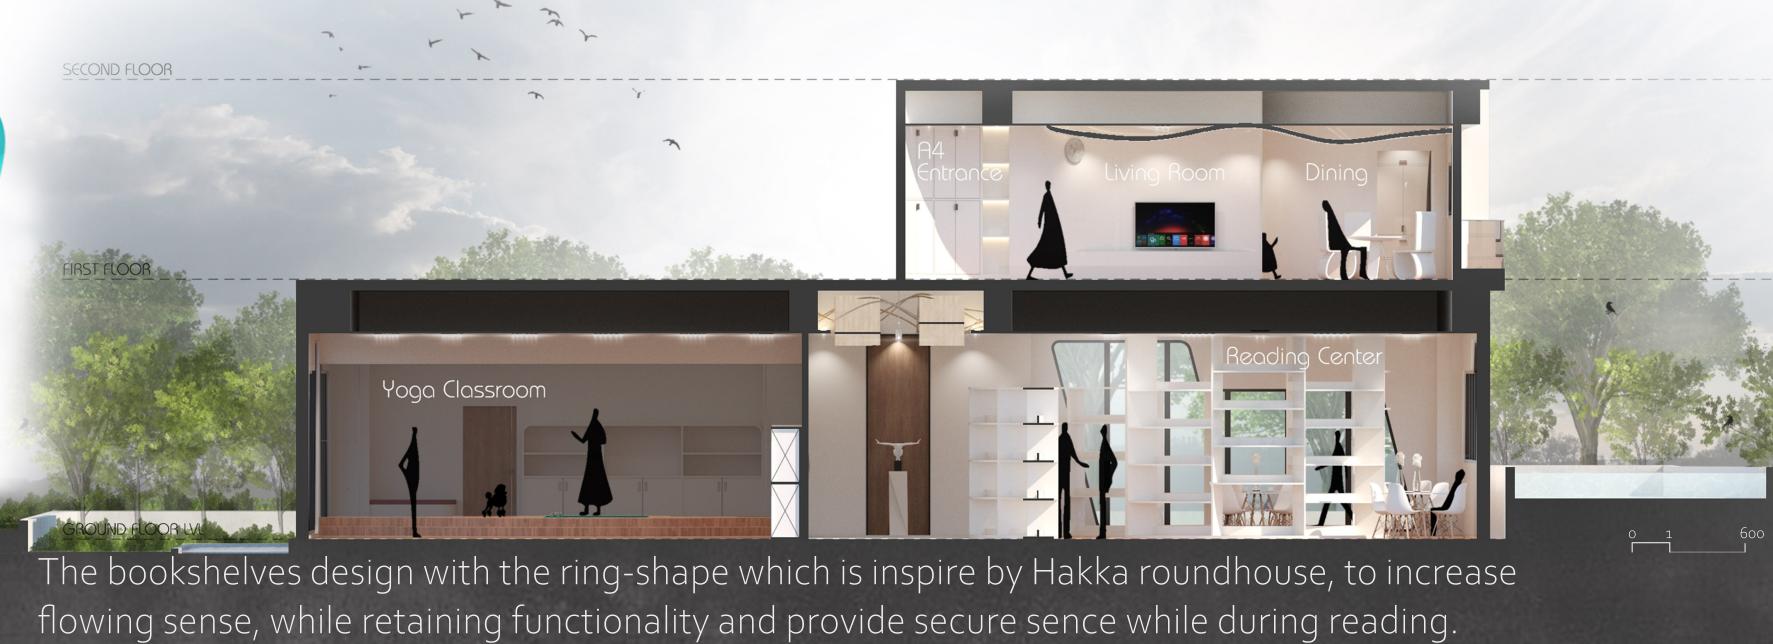

The curve ceiling design is based on one of the most representative craft in Miaoli the traditional rush weaving.

The interior space in second floor are substantially rounded off in order to construct a safe and comfortable residence which is suitable for all age groups.