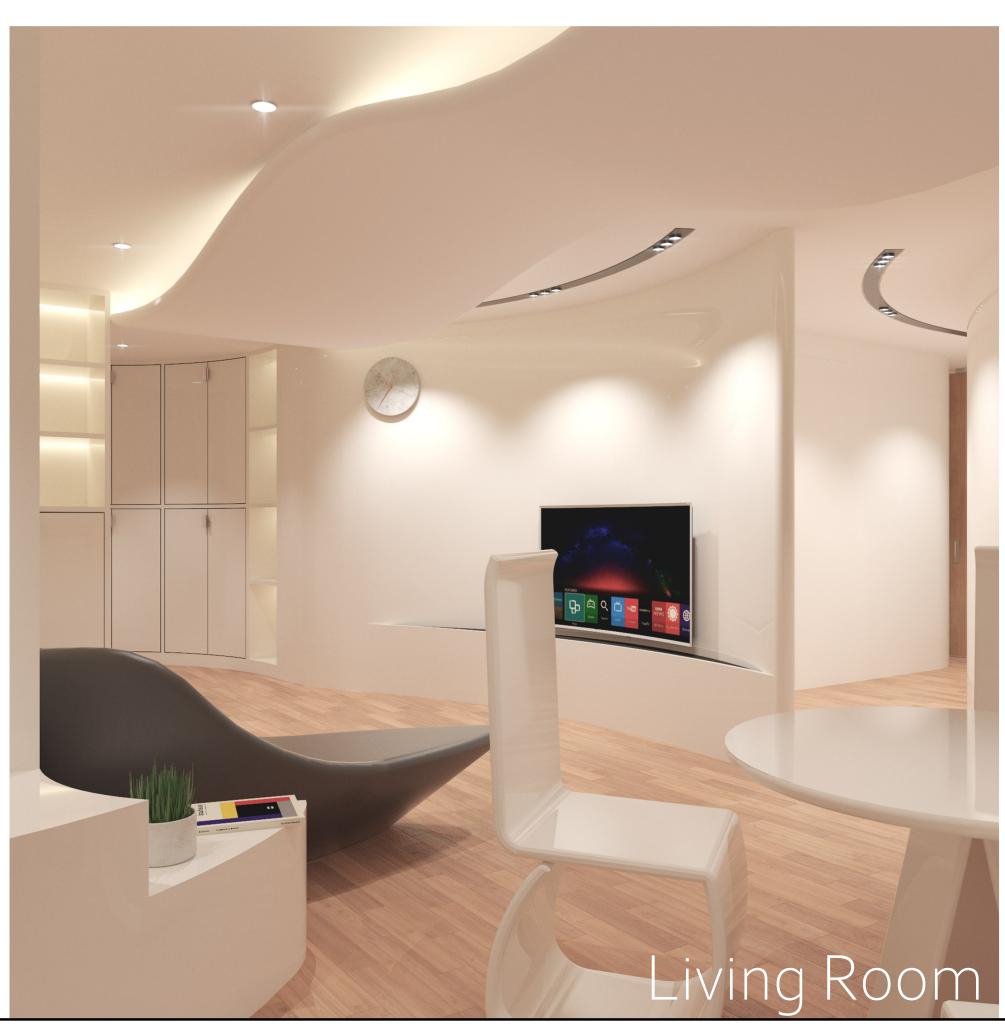

## Taiwan Good Design Award 2020

Inspired by the traditional rush-weaving techniques practiced in Miaoli County's Yuan-Li Township, The None Residences project has made the weaving aesthetic an integral part of its concept.

The curve ceiling design is based on one of the most representative craft in Miaoli the traditional rush weaving.

The interior space in second floor are substantially rounded off in order to construct a safe and comfortable residence which is suitable for all age groups.