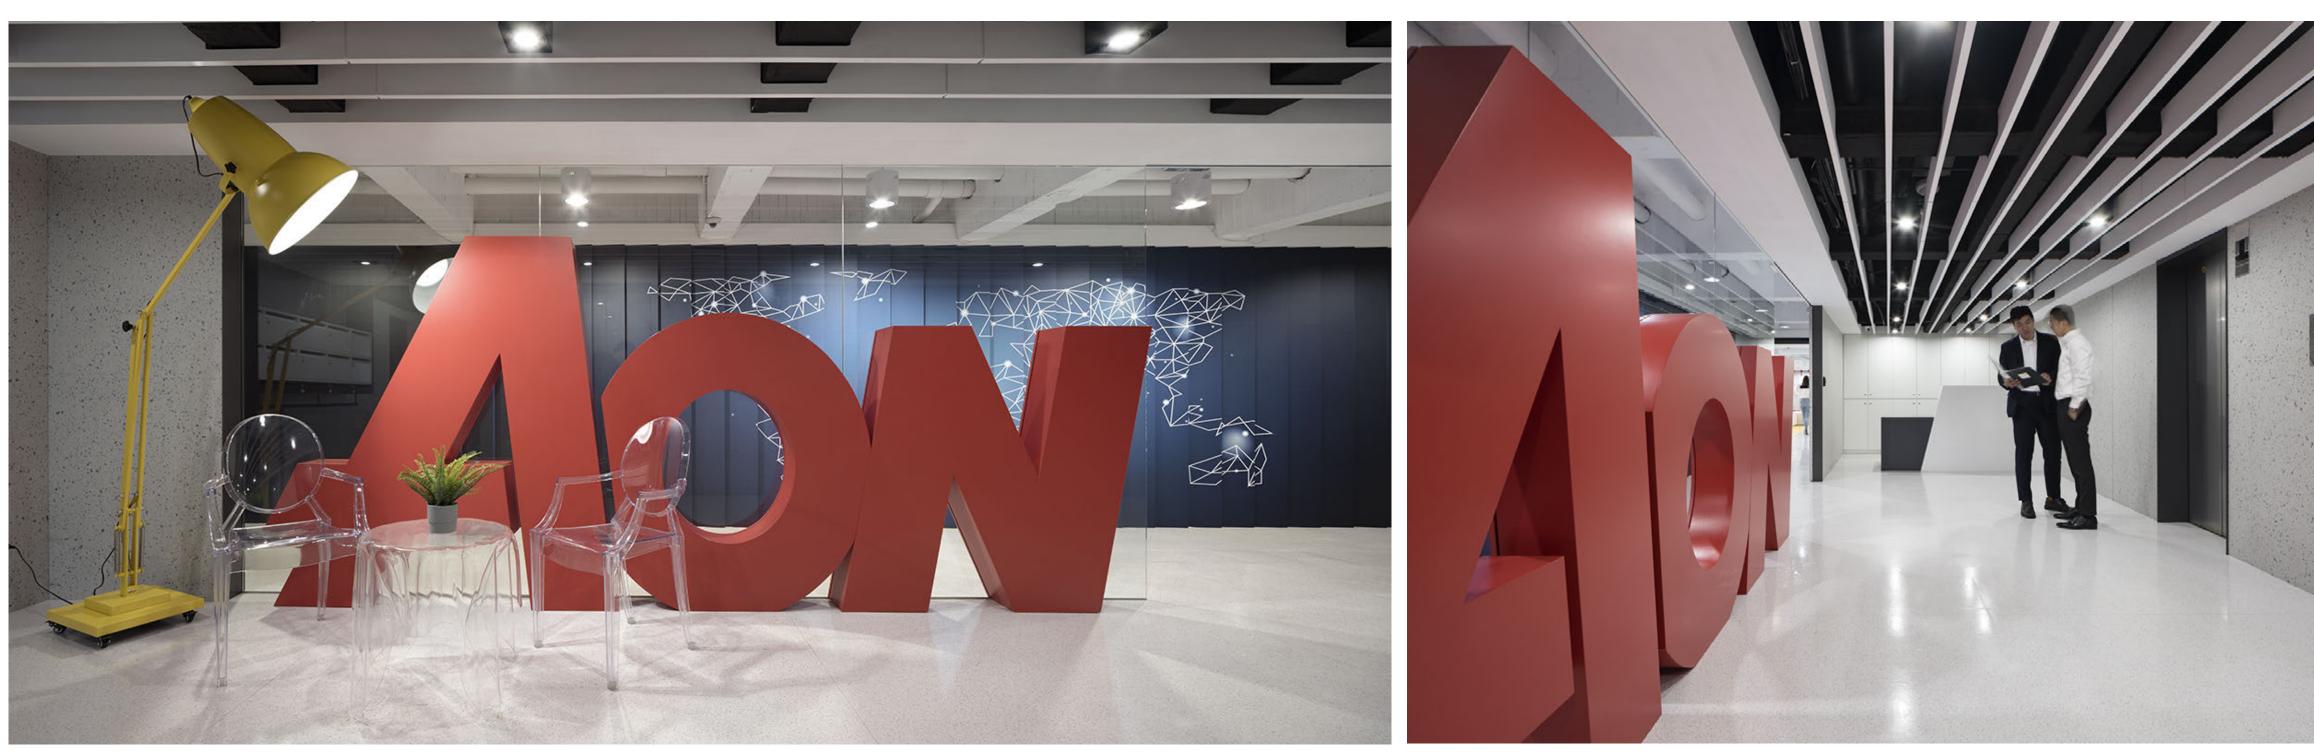

#### 三原色配置 奠定空間活潑調性

1

Adopt the tricolor scheme to set up vivid spatial tone

入門即視的AON字樣,以豔紅色塊鮮明佇立,除為品牌識別所需,亦作為玄關區隔之用;其後大 片的礦藍地圖·則反映企業的跨國型態·以斜板處理·增添立體層次;視線拉回前方·充滿趣味的 黄色巨型桌燈裝置,軟化空間視覺;企業門面以紅、黃、藍三原色配置,奠定場域的活潑意象。

We fix the font of "Aon" of bright red at the entrance, which becomes the focal point of identifying the brand, besides, as well as for the dividing of the entrance hall. The world map that on the large-scale plate processing blue wall at rear reflects the enterprise feature of the transnational group. Draw the sight to the entrance again, we lay a striking furnish of a jumbo yellow table lamp that brings a mild touching of the space. To sum up, we exploit the three-primary colors of red, yellow and blue to outline the facade of the enterprise, thence create the brisk image of the field.