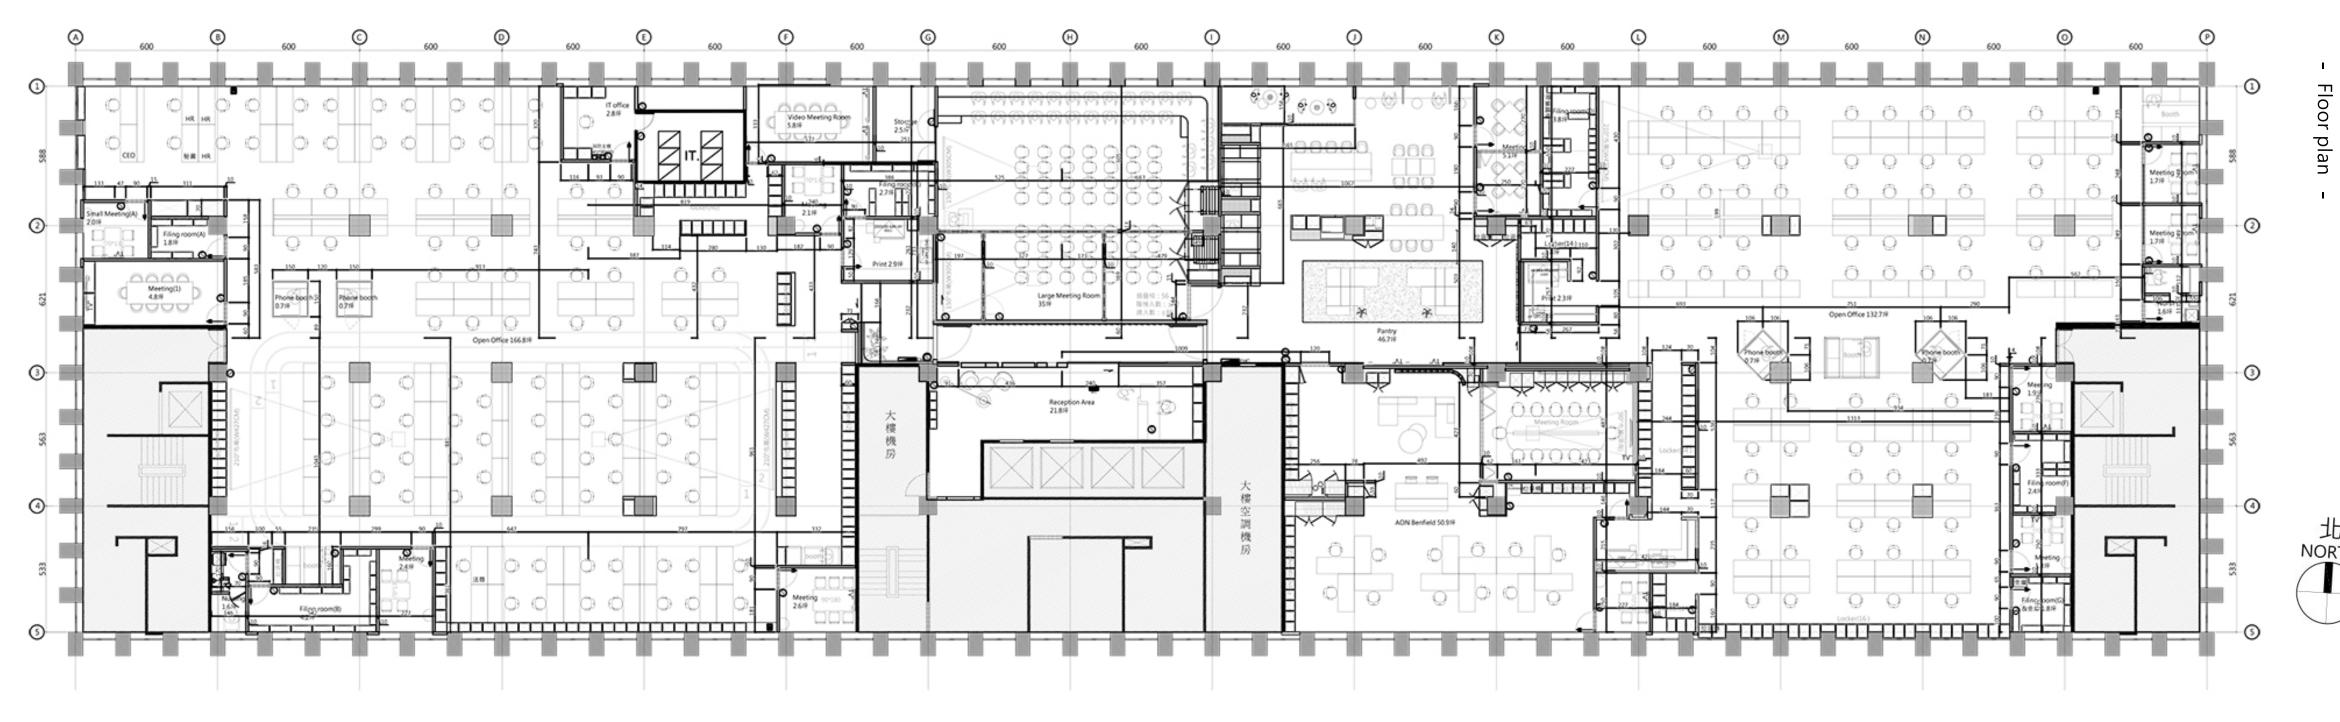

案場位處老舊樓棟,為進駐台灣20多年的跨國性集團分部,欲跳脫原有制式氛圍,注入活潑 朝氣,以此扭轉保險業固有的刻板印象。在總公司的規範原則下,全室以開放式空間擘劃。 克服舊有梁柱結構低矮、空調循環狀況不佳等問題,予以重新配置管線、格局,翻轉陳舊面 貌、賦予充滿新意的現代時尚氣息。

Aon Taiwan - a branch of Aon Corporation has been operated in Taiwan for more than 20 years. Even though it is situated in an old building, we do hope to do away from the conventional pattern, and show up the vitality, as well to convert the mechanical image of the insurance industry. By following the head office of Aon's requirements and statements, we've planned with open configuration to overcome the problems such as low structure of beams and columns, poor air-conditioning circulation, etc. Successfully reconfigure the pipeline and the scheme, as well transformed the outdated layout, hence bring about the up-to-date stylish ambience.