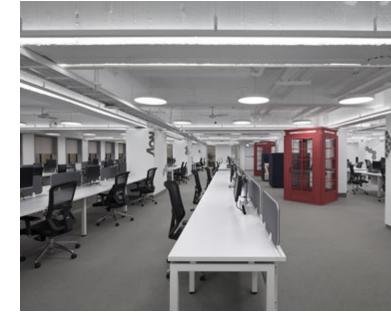

#### 三原色配置 奠定空間活潑調性

1

Adopt the tricolor scheme to set up vivid spatial tone

入門即視的AON字樣,以豔紅色塊鮮明佇立,除為品牌識別所需,亦作為玄關區隔之用;其後大 片的礦藍地圖·則反映企業的跨國型態·以斜板處理·增添立體層次;視線拉回前方·充滿趣味的 黄色巨型桌燈裝置,軟化空間視覺;企業門面以紅、黃、藍三原色配置,奠定場域的活潑意象。

We fix the font of "Aon" of bright red at the entrance, which becomes the focal point of identifying the brand, besides, as well as for the dividing of the entrance hall. The world map that on the large-scale plate processing blue wall at rear reflects the enterprise feature of the transnational group. Draw the sight to the entrance again, we lay a striking furnish of a jumbo yellow table lamp that brings a mild touching of the space. To sum up, we exploit the three-primary colors of red, yellow and blue to outline the facade of the enterprise, thence create the brisk image of the field.

#### 將線路重整 天壁創造開闊視野

2

Reorganizing the circuit and the configuration to create the capacious visual perception

以防火建材為底的牆面,採用水磨石樣式美耐板,連接至無接縫地坪,消弭場域分隔,整體視覺 乾淨明亮。天花板囿於高度限制,以無邊框設計做格柵造型,既克服原有的管線問題,又使燈光 能高於線路之上,無限放大場域視野。

Exploit fire-resistant building material for the surface of the wall, and then finish with terrazzo laminate boards, as well match with the seamless flooring, hence eliminate the cut off sense of the space, additionally bring about the concise and bright overall vision. The ceiling is restricted by the height, thence make the plan of frameless grid design, which will not only overcomes the original pipeline problems, besides, arrange the illumination higher than the circuit, as the consequence enlarge the spatial view.