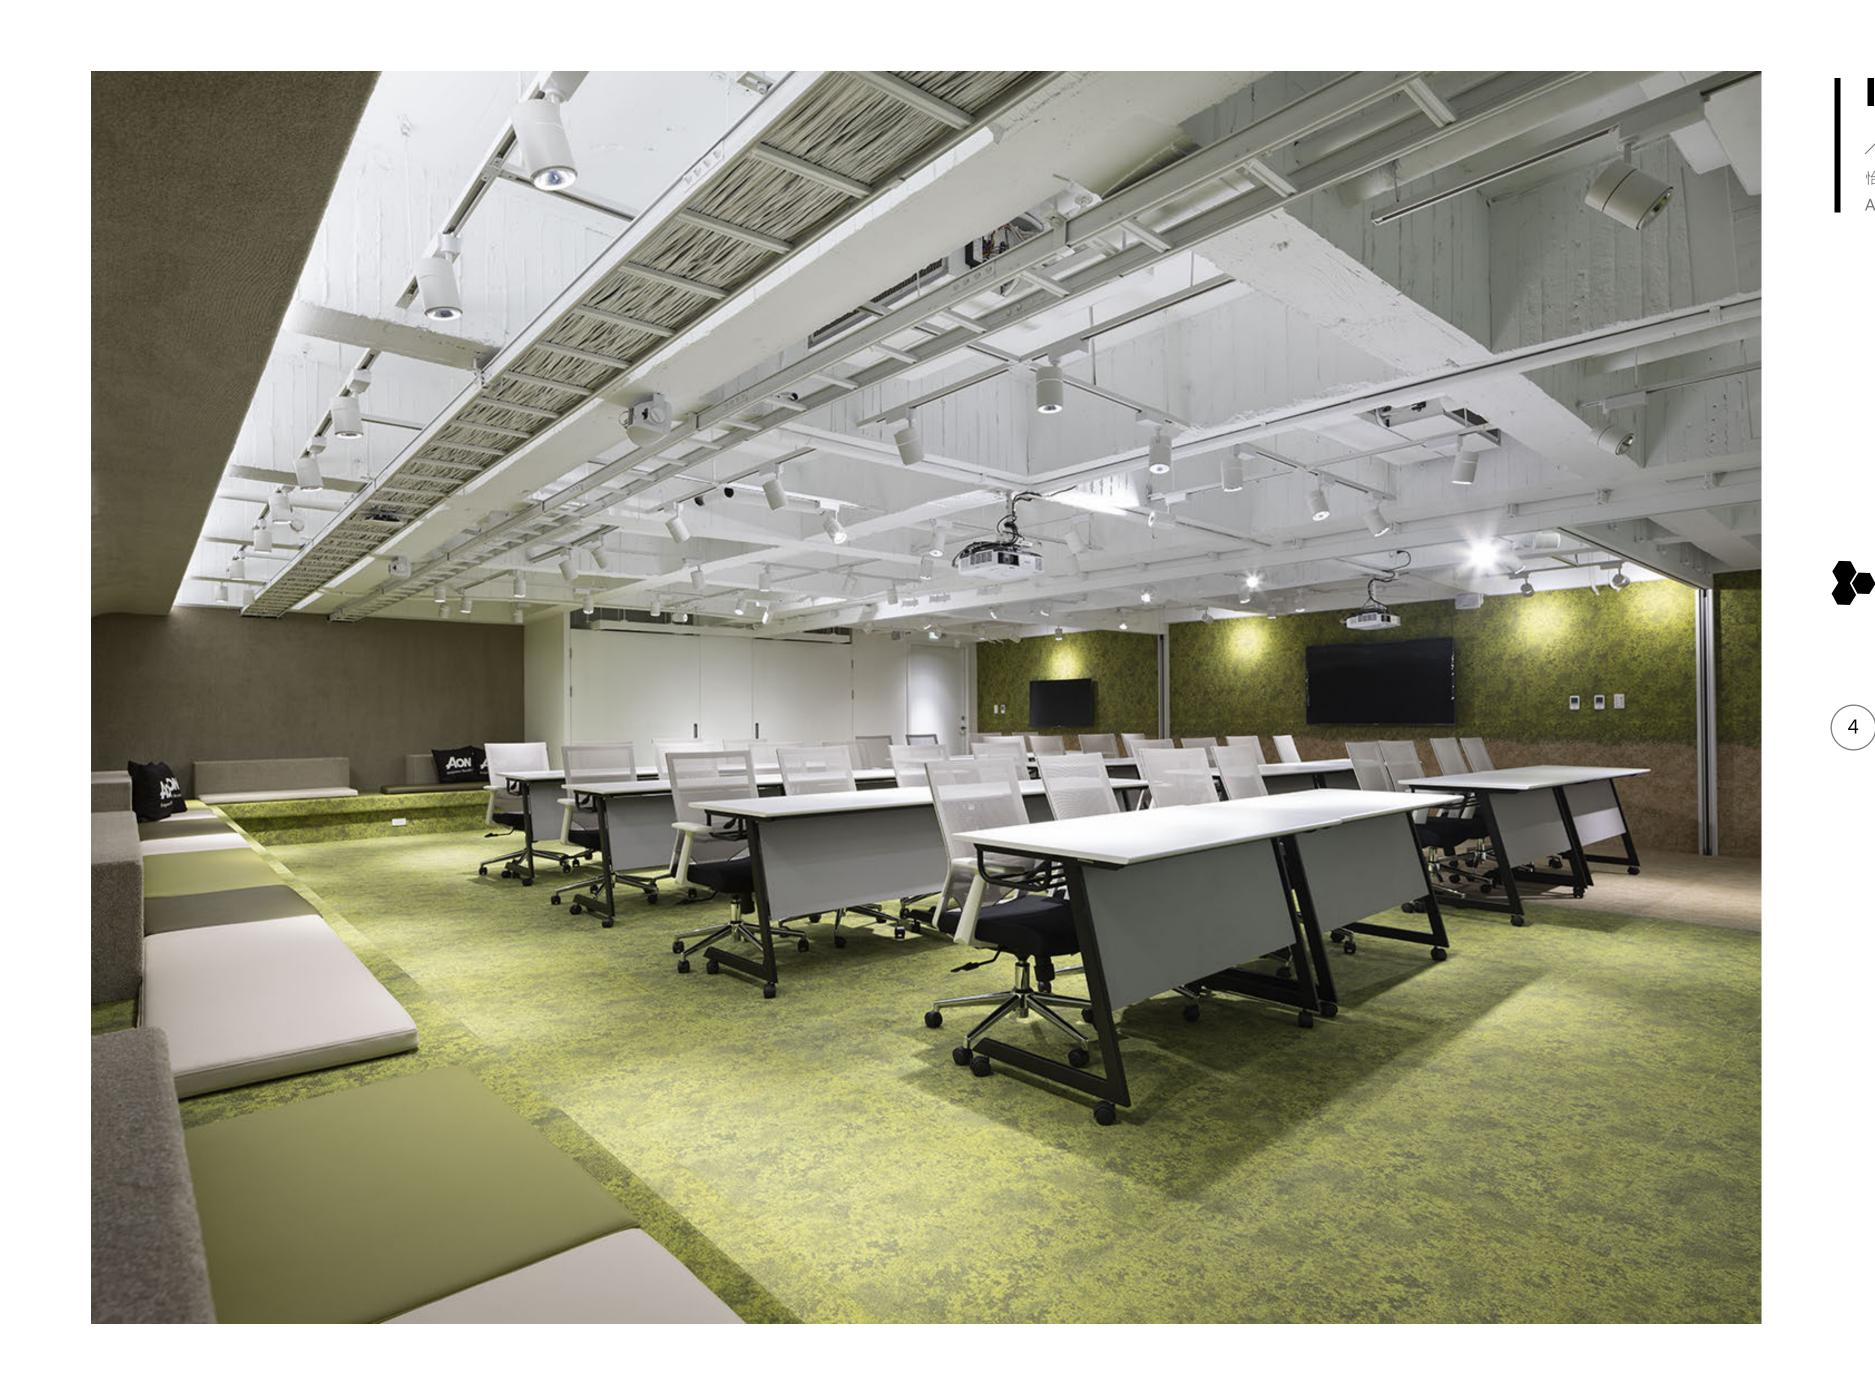

### 3 採滿鋪地毯 注入企業鮮明形象

### Carpet flooring set the exclusive image of the enterprise

進入辦公區,整室鋪滿地毯,除降低室內音量,更置 入一席休閒感。丹寧藍跑道,一路從地坪延伸至天花 板,象徵無止盡的目標與綿延的動力。灰色地毯由地 面轉折上牆,以白色線條框構六角形體,修飾畸零柱 面,既呼應企業標誌,更為視覺上帶來幾何意趣。 We pave the floor of the office with carpet, in addition to absorb and lower the indoor sound, as well casting the ambience of leisure.

The pass way of tannic blue carpet that extends the feature from the floor to the ceiling, which symbolizes the endless goals and nonstop motive power.

The white lineal hexagonal art-decors that adorn the odd pillars, which not only relate to the enterprise logo, moreover, bring the geometric interest visually.

#### 赤貧風基底 均光配置修飾梁柱

Exploitわびさび/ Wabi-Sabi stylish principle and the uniform light configuration that soften the girder and pillar perfectly

因應樓層低矮、柱體厚重的格局限制,辦公場域以無天花式做法修 飾,透過內嵌燈源、均光配置的燈光計畫,補足空間亮度。百人會 議室則沿用原格子梁系統結構,以棋盤式軌道燈滿足照明需求,透 過線架收束各區線路,使整體視感俐落素淨。橫樑本身維持簡約, 凸顯樑上紋理,粗糙立面、大片留白、自然質感,濃厚的「赤貧風 」吹拂而下。

Due to the low flooring and heavy column structure, therefore we adopt the ceiling-less approach for the office area. First, we install lamps and set the uniform light configuration to assist the brightness of the space.

Next, we set chessboard track lights for the big conference room to achieve the lighting demands, and the wire casing well packaged the circuit of each area, as well brings out the neat and ordered visual perception.

We maintain the rustic texture of the girder, and highlight the natural grain with white color, truly to interpret the Wabi-Sabi stylish circumstance.

怡安保險經紀人股份有限公司 Aon Corporation Office