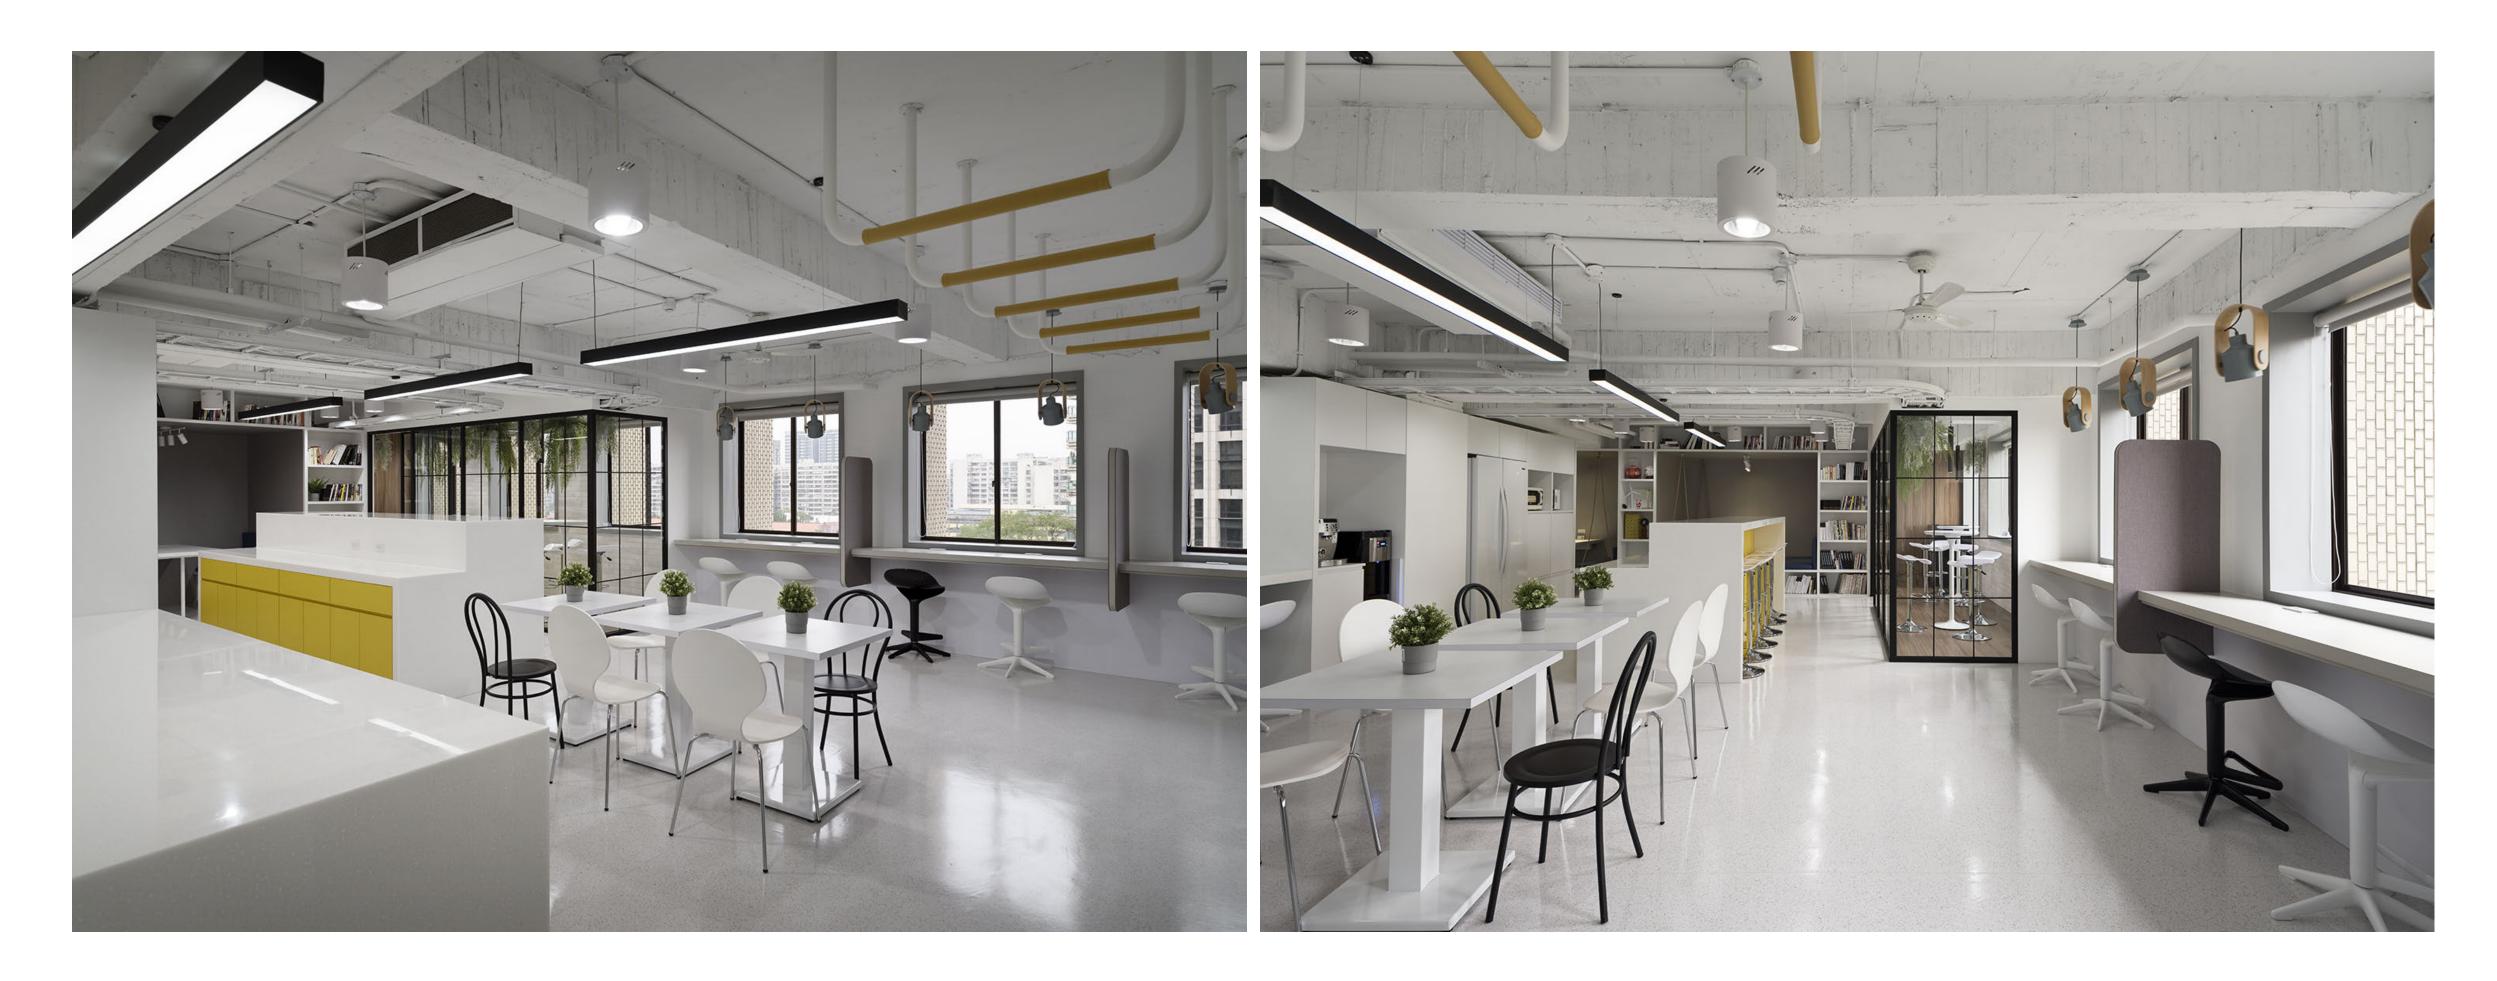

#### Appropriately designed to meet the function demands

共享餐區為客戶拜訪的首站,潔白簡約的調性,搭配咖啡廳及半戶外區的情境設計,使人身 心舒緩,靜享休憩時分。為滿足餐食、小憩、討論等不同需求,亦透過燈光及家具配置,劃 設相應機能。連接天花板的造型單槓設計,增添場域趣味,注入饒富現代時尚的創意氛圍。

We attach the importance of the public dining space, as it will cause the first impression of the visitors.

In order to meet the different conditions of meals, repose and conversation, we set up several functional areas by way of the lighting and furnishing scheme.

We design a coffee corner and semi-outdoor sittings to create the space to unwind.

The modeling of horizontal bars on the ceiling cast a fun touching and shows the infinite creativeness of modern stylish of the space. Thereupon, we construct an inviting and cozy setting.

怡安保險經紀人股份有限公司 Aon Corporation Office