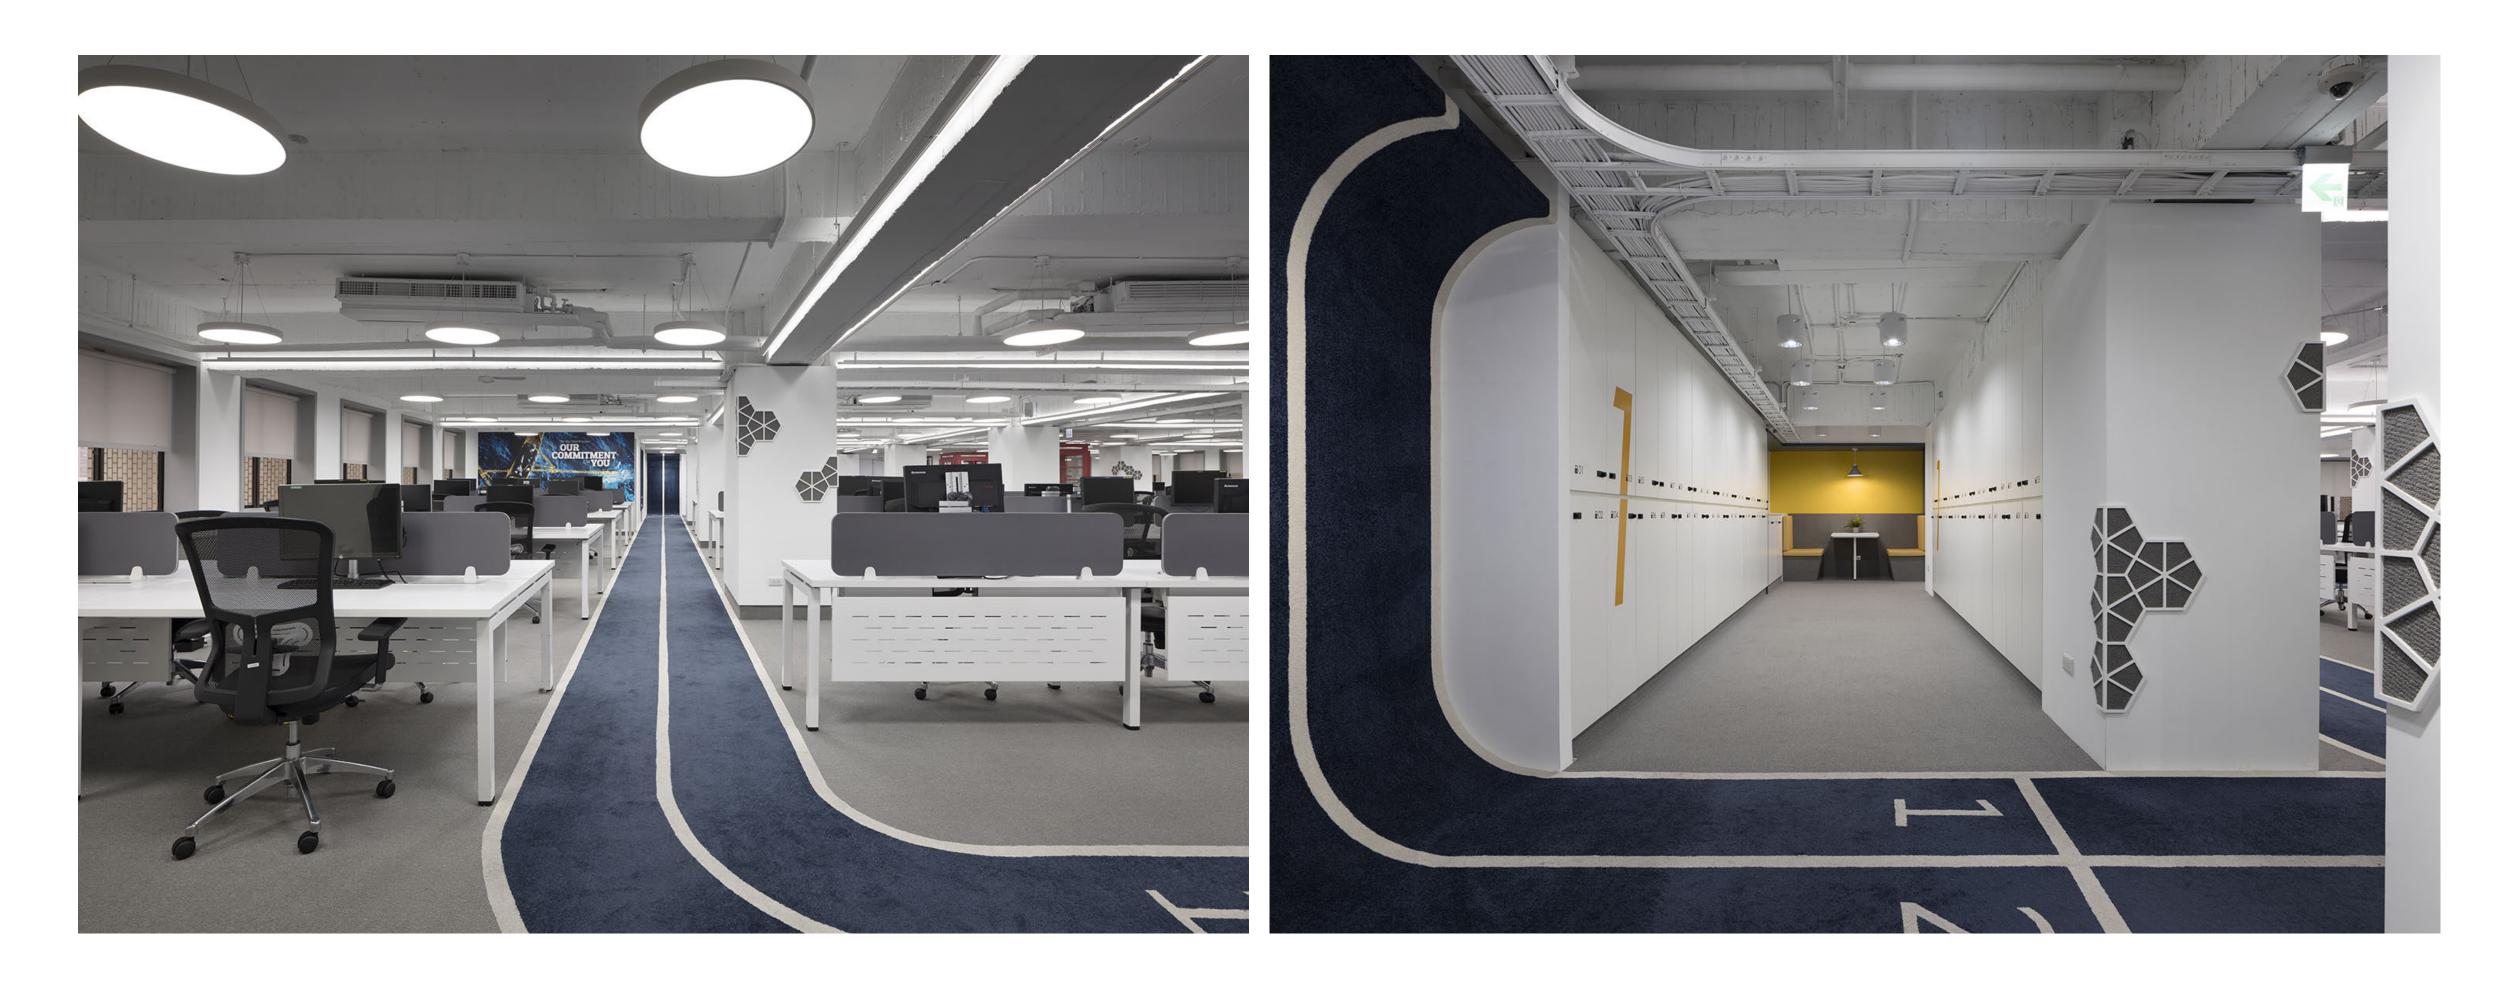

### 3 採滿鋪地毯 注入企業鮮明形象

### Carpet flooring set the exclusive image of the enterprise

進入辦公區,整室鋪滿地毯,除降低室內音量,更置 入一席休閒感。丹寧藍跑道,一路從地坪延伸至天花 板,象徵無止盡的目標與綿延的動力。灰色地毯由地 面轉折上牆,以白色線條框構六角形體,修飾畸零柱 面,既呼應企業標誌,更為視覺上帶來幾何意趣。 We pave the floor of the office with carpet, in addition to absorb and lower the indoor sound, as well casting the ambience of leisure.

The pass way of tannic blue carpet that extends the feature from the floor to the ceiling, which symbolizes the endless goals and nonstop motive power.

The white lineal hexagonal art-decors that adorn the odd pillars, which not only relate to the enterprise logo, moreover, bring the geometric interest visually.

#### 以相異色彩 劃分區域視覺象徵

#### Make use of varied colors to set off the feature of different area

各區域利用相異色彩分區,跨國集團的另一分部,以海水藍為基底,蘊含水壩蓄水分流意象, 象徵自總公司分支而出,如河川分流源源不絕。共享會議室則利用光線的延伸概念,投射出鮮 黃色塊及線條,顯現光與色之間嬉戲的視覺效果。百人會議室運用草綠色地毯創造柔軟質地, 使場域不流於冰冷制式,有置身大地原野般的空間感受。各自獨立卻充滿象徵奇趣的辦公處所 ,伴隨奪目色彩,這染出整室的休閒愜意。

We zoning with corresponding color for each area.

For instance, we select the sea blue tinge as the base color for the enterprise, which conveys a department that branch out from the head office, also signify the meaning of an endless divergent stream.