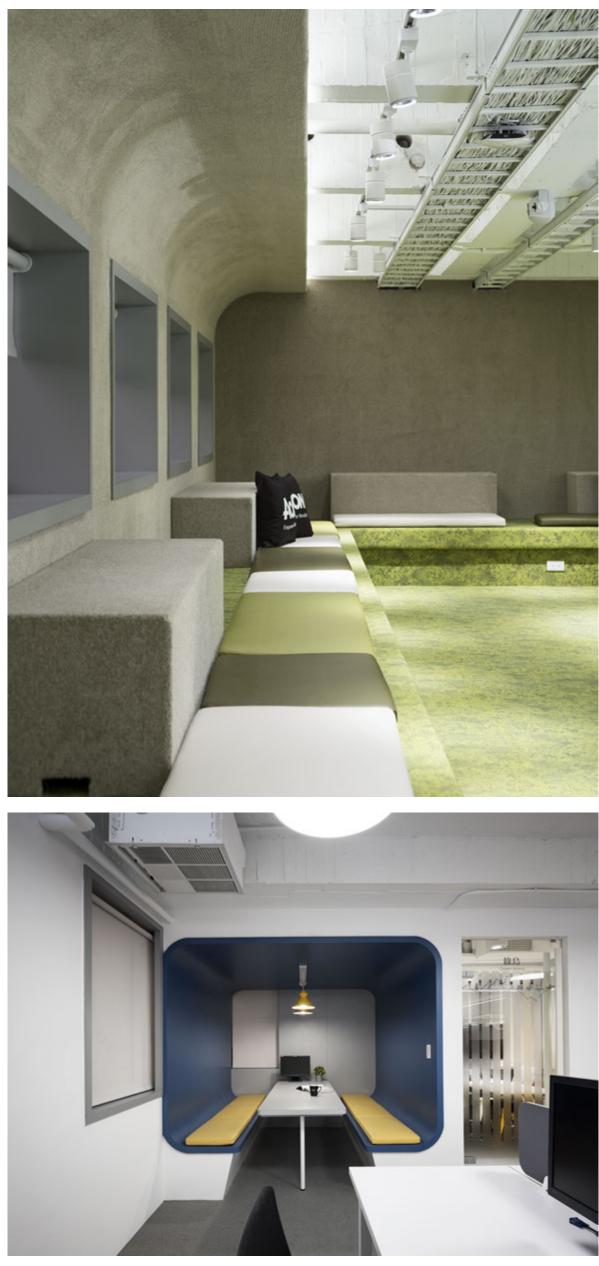

#### 以相異色彩 劃分區域視覺象徵

#### Make use of varied colors to set off the feature of different area

各區域利用相異色彩分區,跨國集團的另一分部,以海水藍為基底,蘊含水壩蓄水分流意象, 象徵自總公司分支而出,如河川分流源源不絕。共享會議室則利用光線的延伸概念,投射出鮮 黃色塊及線條,顯現光與色之間嬉戲的視覺效果。百人會議室運用草綠色地毯創造柔軟質地, 使場域不流於冰冷制式,有置身大地原野般的空間感受。各自獨立卻充滿象徵奇趣的辦公處所 ,伴隨奪目色彩,這染出整室的休閒愜意。

For the communal meeting room, we take the concept of light extending, by way of the bright yellow blocks and lines to generate the lively touch of the interaction of light and color.

Deal with the big conference room that can accept about 100 people, we utilize grass green carpet to create the gentle texture, in addition to depart from the typical icy pattern and further feel like being on the meadow in the nature.