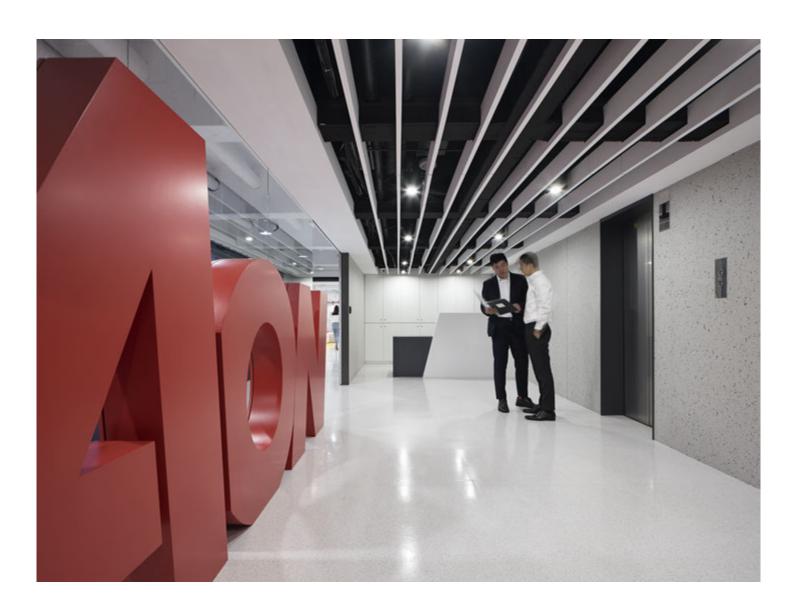

#### 三原色配置 奠定空間活潑調性

1

Adopt the tricolor scheme to set up vivid spatial tone

入門即視的AON字樣,以豔紅色塊鮮明佇立,除為品牌識別所需,亦作為玄關區隔之用;其後大 片的礦藍地圖·則反映企業的跨國型態·以斜板處理·增添立體層次;視線拉回前方·充滿趣味的 黄色巨型桌燈裝置,軟化空間視覺;企業門面以紅、黃、藍三原色配置,奠定場域的活潑意象。

We fix the font of "Aon" of bright red at the entrance, which becomes the focal point of identifying the brand, besides, as well as for the dividing of the entrance hall. The world map that on the large-scale plate processing blue wall at rear reflects the enterprise feature of the transnational group. Draw the sight to the entrance again, we lay a striking furnish of a jumbo yellow table lamp that brings a mild touching of the space. To sum up, we exploit the three-primary colors of red, yellow and blue to outline the facade of the enterprise, thence create the brisk image of the field.