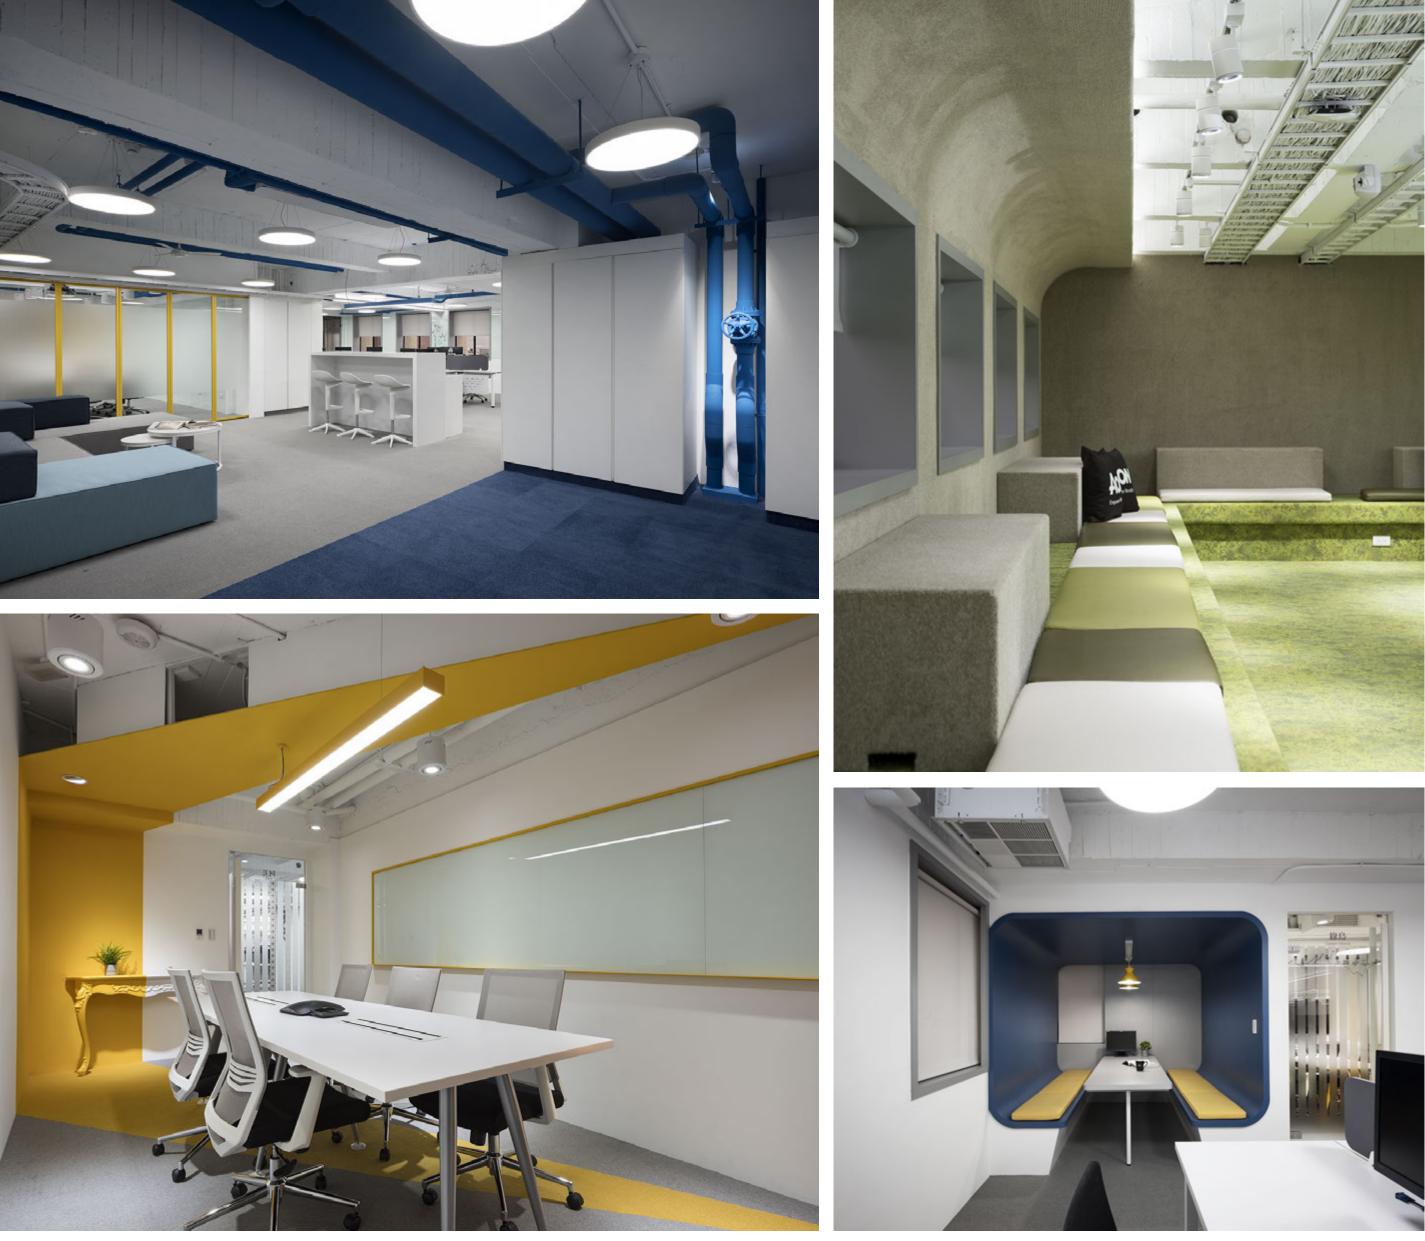

#### 以相異色彩 劃分區域視覺象徵

#### Make use of varied colors to set off the feature of different area

各區域利用相異色彩分區,跨國集團的另一分部,以海水藍為基底,蘊含水壩蓄水分流意象, 象徵自總公司分支而出,如河川分流源源不絕。共享會議室則利用光線的延伸概念,投射出鮮 黃色塊及線條,顯現光與色之間嬉戲的視覺效果。百人會議室運用草綠色地毯創造柔軟質地, 使場域不流於冰冷制式,有置身大地原野般的空間感受。各自獨立卻充滿象徵奇趣的辦公處所 ,伴隨奪目色彩,這染出整室的休閒愜意。

We zoning with corresponding color for each area.

For instance, we select the sea blue tinge as the base color for the enterprise, which conveys a department that branch out from the head office, also signify the meaning of an endless divergent stream.

For the communal meeting room, we take the concept of light extending, by way of the bright yellow blocks and lines to generate the lively touch of the interaction of light and color.

Deal with the big conference room that can accept about 100 people, we utilize grass green carpet to create the gentle texture, in addition to depart from the typical icy pattern and further feel like being on the meadow in the nature.

We expect to design an ingenious office space that full of symbolic interest and striking colors, at the same time to bring about the comfy ambience of the whole site.

怡安保險經紀人股份有限公司 Aon Corporation Office