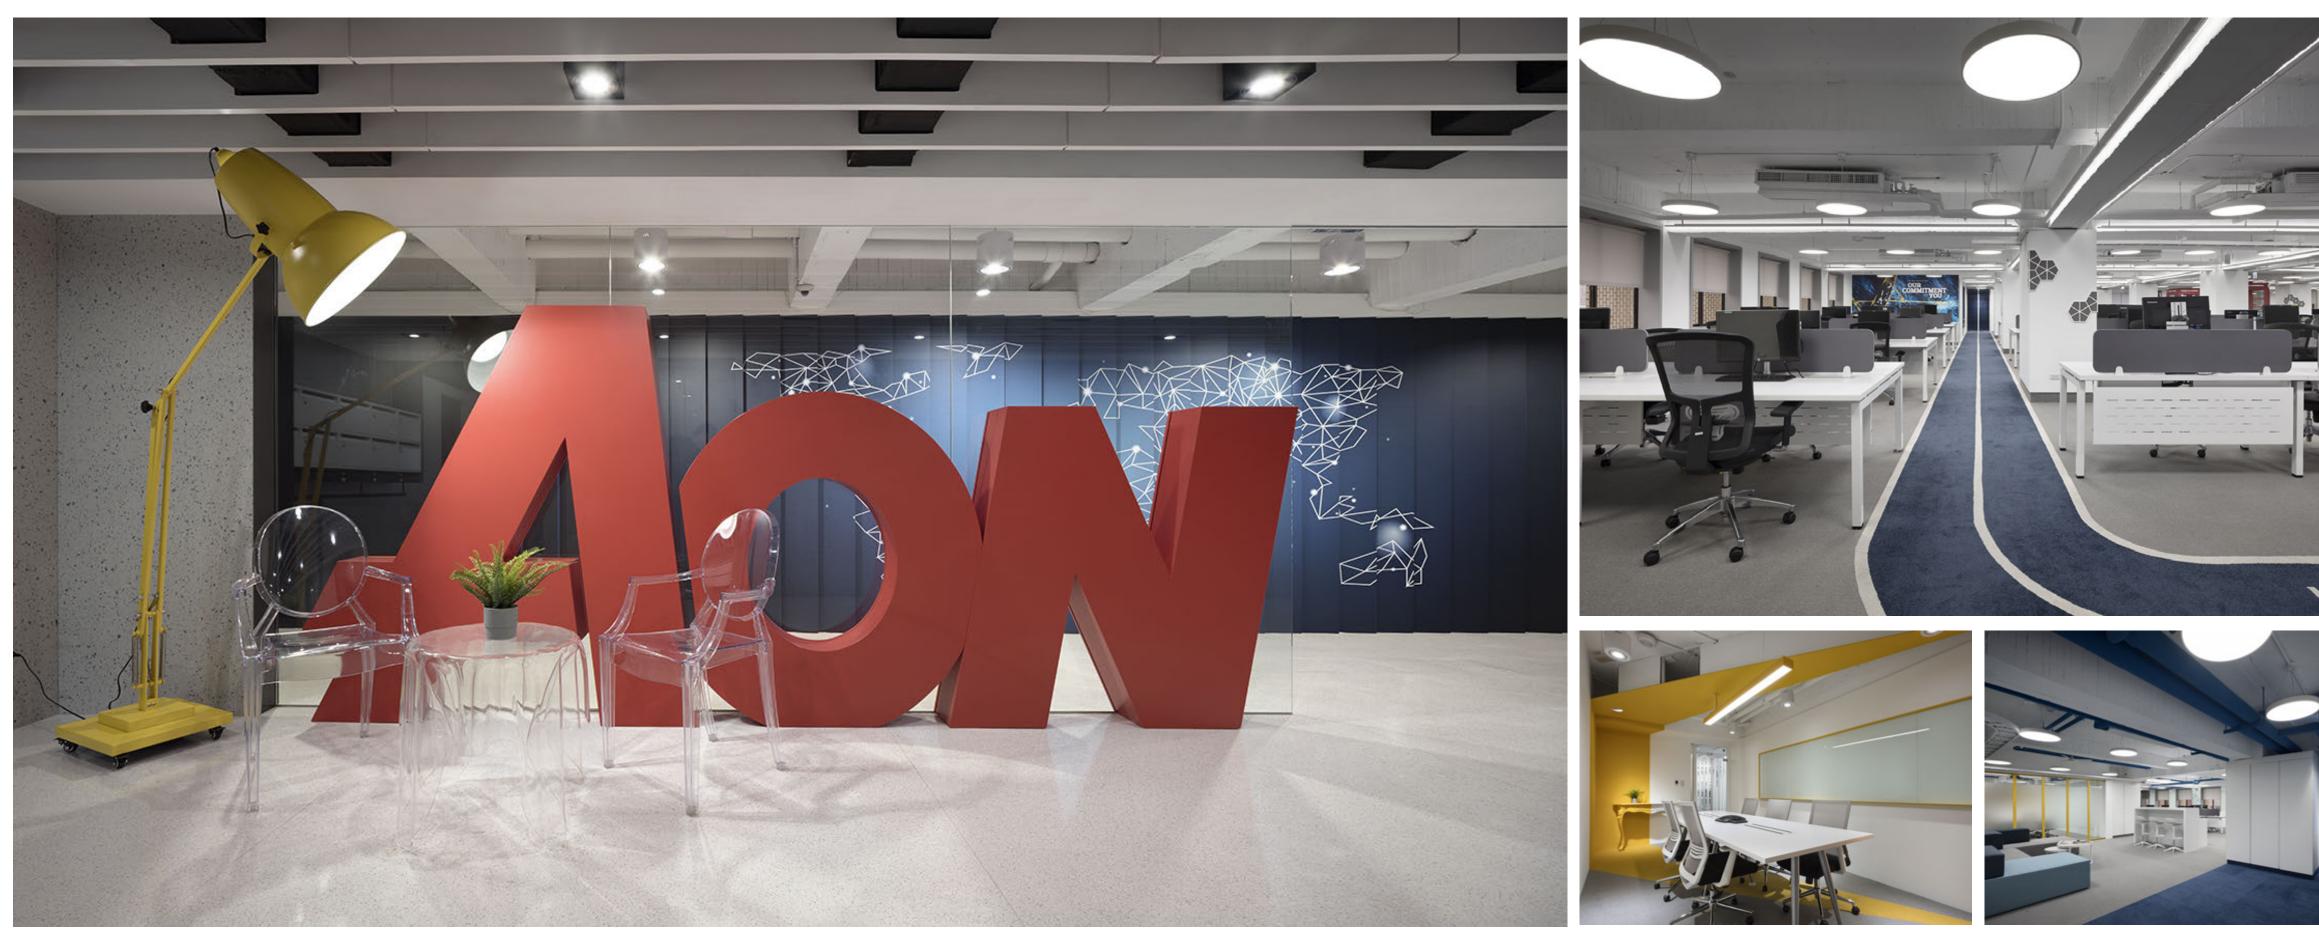

#### 三原色配置 奠定空間活潑調性

1

Adopt the tricolor scheme to set up vivid spatial tone

入門即視的AON字樣,以豔紅色塊鮮明佇立,除為品牌識別所需,亦作為玄關區隔之用;其後大 片的礦藍地圖·則反映企業的跨國型態·以斜板處理·增添立體層次;視線拉回前方·充滿趣味的 黄色巨型桌燈裝置,軟化空間視覺;企業門面以紅、黃、藍三原色配置,奠定場域的活潑意象。

We fix the font of "Aon" of bright red at the entrance, which becomes the focal point of identifying the brand, besides, as well as for the dividing of the entrance hall. The world map that on the large-scale plate processing blue wall at rear reflects the enterprise feature of the transnational group. Draw the sight to the entrance again, we lay a striking furnish of a jumbo yellow table lamp that brings a mild touching of the space. To sum up, we exploit the three-primary colors of red, yellow and blue to outline the facade of the enterprise, thence create the brisk image of the field.

#### 將線路重整 天壁創造開闊視野

2

Reorganizing the circuit and the configuration to create the capacious visual perception

以防火建材為底的牆面,採用水磨石樣式美耐板,連接至無接縫地坪,消弭場域分隔,整體視覺 乾淨明亮。天花板囿於高度限制,以無邊框設計做格柵造型,既克服原有的管線問題,又使燈光 能高於線路之上,無限放大場域視野。

Exploit fire-resistant building material for the surface of the wall, and then finish with terrazzo laminate boards, as well match with the seamless flooring, hence eliminate the cut off sense of the space, additionally bring about the concise and bright overall vision. The ceiling is restricted by the height, thence make the plan of frameless grid design, which will not only overcomes the original pipeline problems, besides, arrange the illumination higher than the circuit, as the consequence enlarge the spatial view.

### 3 採滿鋪地毯 注入企業鮮明形象

### Carpet flooring set the exclusive image of the enterprise

進入辦公區,整室鋪滿地毯,除降低室內音量,更置 入一席休閒感。丹寧藍跑道,一路從地坪延伸至天花 板,象徵無止盡的目標與綿延的動力。灰色地毯由地 面轉折上牆,以白色線條框構六角形體,修飾畸零柱 面,既呼應企業標誌,更為視覺上帶來幾何意趣。 We pave the floor of the office with carpet, in addition to absorb and lower the indoor sound, as well casting the ambience of leisure.

The pass way of tannic blue carpet that extends the feature from the floor to the ceiling, which symbolizes the endless goals and nonstop motive power.

The white lineal hexagonal art-decors that adorn the odd pillars, which not only relate to the enterprise logo, moreover, bring the geometric interest visually.