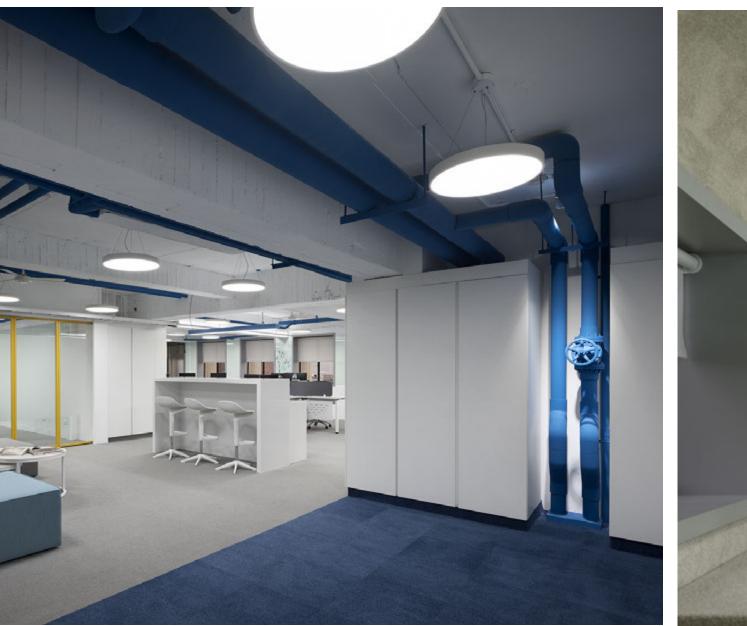

#### 三原色配置 奠定空間活潑調性

1

Adopt the tricolor scheme to set up vivid spatial tone

入門即視的AON字樣,以豔紅色塊鮮明佇立,除為品牌識別所需,亦作為玄關區隔之用;其後大 片的礦藍地圖·則反映企業的跨國型態·以斜板處理·增添立體層次;視線拉回前方·充滿趣味的 黄色巨型桌燈裝置,軟化空間視覺;企業門面以紅、黃、藍三原色配置,奠定場域的活潑意象。

We fix the font of "Aon" of bright red at the entrance, which becomes the focal point of identifying the brand, besides, as well as for the dividing of the entrance hall. The world map that on the large-scale plate processing blue wall at rear reflects the enterprise feature of the transnational group. Draw the sight to the entrance again, we lay a striking furnish of a jumbo yellow table lamp that brings a mild touching of the space. To sum up, we exploit the three-primary colors of red, yellow and blue to outline the facade of the enterprise, thence create the brisk image of the field.

#### 將線路重整 天壁創造開闊視野

2

Reorganizing the circuit and the configuration to create the capacious visual perception

以防火建材為底的牆面,採用水磨石樣式美耐板,連接至無接縫地坪,消弭場域分隔,整體視覺 乾淨明亮。天花板囿於高度限制,以無邊框設計做格柵造型,既克服原有的管線問題,又使燈光 能高於線路之上,無限放大場域視野。

Exploit fire-resistant building material for the surface of the wall, and then finish with terrazzo laminate boards, as well match with the seamless flooring, hence eliminate the cut off sense of the space, additionally bring about the concise and bright overall vision. The ceiling is restricted by the height, thence make the plan of frameless grid design, which will not only overcomes the original pipeline problems, besides, arrange the illumination higher than the circuit, as the consequence enlarge the spatial view.

### 3 採滿鋪地毯 注入企業鮮明形象

### Carpet flooring set the exclusive image of the enterprise

進入辦公區,整室鋪滿地毯,除降低室內音量,更置 入一席休閒感。丹寧藍跑道,一路從地坪延伸至天花 板,象徵無止盡的目標與綿延的動力。灰色地毯由地 面轉折上牆,以白色線條框構六角形體,修飾畸零柱 面,既呼應企業標誌,更為視覺上帶來幾何意趣。 We pave the floor of the office with carpet, in addition to absorb and lower the indoor sound, as well casting the ambience of leisure.

The pass way of tannic blue carpet that extends the feature from the floor to the ceiling, which symbolizes the endless goals and nonstop motive power.

The white lineal hexagonal art-decors that adorn the odd pillars, which not only relate to the enterprise logo, moreover, bring the geometric interest visually.